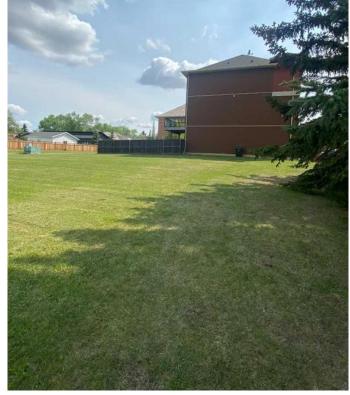

### \$159,900

0 Bedroom, 0.00 Bathroom, Land on 0.14 Acres

NONE, Didsbury, Alberta

THIS COULD BE YOUR NEXT HOME!!! This is a prime location to build your next dream home with trees already on the lot and it is close to schools. This bare lot is a municipally owned property zoned at IS (Institutional District) but the Town is saying it will be rezoned residential. The responsibility and cost for future servicing will belong to the new property owner. There are so many options here and just waiting for someone to develop it. If you are looking for a place to build in a mature area of town and close to amenities this is something you will want to seriously consider.