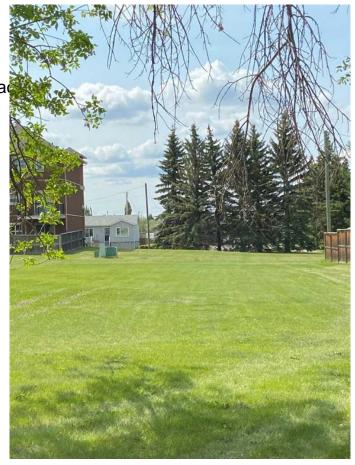

### \$159,900

0 Bedroom, 0.00 Bathroom, Land on 0.14 Acres

NONE, Didsbury, Alberta

THIS COULD BE YOUR NEXT HOME!!! This is a prime location to build your next dream home with trees already on the lot and it is close to schools. This bare lot is a municipally owned property zoned at IS (Institutional District) but the Town is saying it will be rezoned residential. The responsibility and cost for future servicing will belong to the new property owner. There are so many options here and just waiting for someone to develop it. If you are looking for a place to build in a mature area of town and close to amenities this is something you will want to seriously consider.