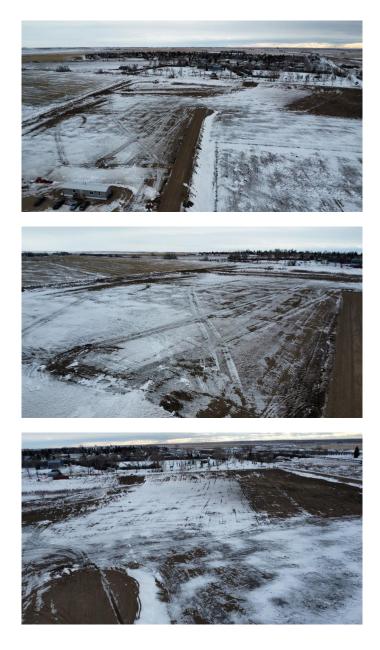

#### NONE, Irricana, Alberta

This versatile commercial land in Irricana, Alberta, offers direct access off Township Road 274, providing excellent connectivity for a variety of industrial or storage uses. Located on the north side of town, the site features a compacted and graveled access road, with natural gas and electricity available at the property edge.

Each lot will be rough-graded ensuring a ready-to-use site. Development can proceed via a Development Permit (DP) while the formal subdivision process is completed. Vendor financing is available, offering flexibility for potential buyers.