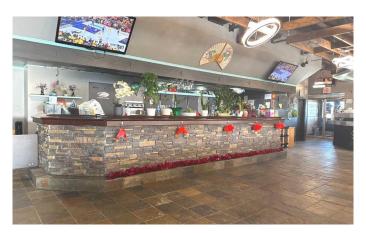

#### \$169,900

0 Bedroom, 0.00 Bathroom, Commercial on 0.00 Acres

Westmount\_Strathmore, Strathmore, Alberta

Long-established restaurant business with high exposure on Highway #1 and plenty of parking. The kitchen serves the restaurant (104 seating plus Patio area seasonal allows up to 150 people) and the hotel lounge (very busy with 30 slot machines & pool tables tournament lounge). The restaurant's condition is very well-maintained, and the landlord is easy to work with, offering cheap rent for the restaurant's size. Only 25 minutes from Calgary. This is a perfect opportunity for a family to operate as it has great potential to grow the business to the next level.