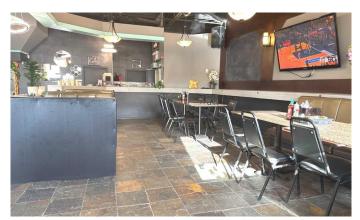

#### \$169,900

0 Bedroom, 0.00 Bathroom, Commercial on 0.00 Acres

Westmount\_Strathmore, Strathmore, Alberta

Long-established restaurant business with high exposure on Highway #1 and plenty of parking. The kitchen serves the restaurant (104 seating plus Patio area seasonal allows up to 150 people) and the hotel lounge (very busy with 30 slot machines & pool tables tournament lounge). The restaurant's condition is very well-maintained, and the landlord is easy to work with, offering cheap rent for the restaurant's size. Only 25 minutes from Calgary. This is a perfect opportunity for a family to operate as it has great potential to grow the business to the next level.