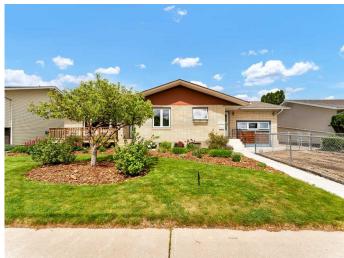

### \$434,800

3 Bedroom, 3.00 Bathroom, 1,592 sqft Residential on 0.16 Acres

Connaught, Medicine Hat, Alberta

This fully finished bungalow in Connaught offers a great blend of style, space, and thoughtful updates. With three bedrooms (room for more) plus a den and three full bathrooms, it's a flexible layout that works well for families or anyone looking for move-in-ready living in a great neighbourhood. The main floor was completely renovated professionally in 2019 and features a sleek, modern kitchen with stainless steel appliances (2019), quartz countertops, a newer gas stove, a pantry, and a coffee bar that flows into the dining area. The living room is spacious and bright, and there are two bedrooms on the main level, including a generous primary suite with a good-sized, 4-piece ensuite. Another beautifully renovated 4-piece bathroom completes the main floor. The attached single garage was professionally converted into a den and a dedicated main floor laundry room with a 2019 washer and dryer. The den offers flexible spaceâ€"ideal for a home office, playroom, gym, or potential fourth bedroom. The finished basement adds even more living space with a large family room, one bedroom, a 3-piece bathroom, and a large storage room. You'II find lovely front landscaping, a fenced garden area, and a welcoming front deck outside. The backyard is fully fenced with garden beds, perennials, a drip irrigation system, and a 22x24 detached garage. Underground sprinklers serve both the front and back yards. Other major upgrades include R50 insulation in the attic, shingles (2021), a