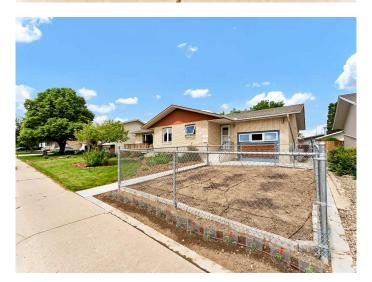

### \$434,800

3 Bedroom, 3.00 Bathroom, 1,592 sqft Residential on 0.16 Acres

Connaught, Medicine Hat, Alberta

This fully finished bungalow in Connaught offers a great blend of style, space, and thoughtful updates. With three bedrooms (room for more) plus a den and three full bathrooms, it's a flexible layout that works well for families or anyone looking for move-in-ready living in a great neighbourhood. The main floor was completely renovated professionally in 2019 and features a sleek, modern kitchen with stainless steel appliances (2019), quartz countertops, a newer gas stove, a pantry, and a coffee bar that flows into the dining area. The living room is spacious and bright, and there are two bedrooms on the main level, including a generous primary suite with a good-sized, 4-piece ensuite. Another beautifully renovated 4-piece bathroom completes the main floor. The attached single garage was professionally converted into a den and a dedicated main floor laundry room with a 2019 washer and dryer. The den offers flexible spaceâ€"ideal for a home office, playroom, gym, or potential fourth bedroom. The finished basement adds even more living space with a large family room, one bedroom, a 3-piece bathroom, and a large storage room. You'II find lovely front landscaping, a fenced garden area, and a welcoming front deck outside. The backyard is fully fenced with garden beds, perennials, a drip irrigation system, and a 22x24 detached garage. Underground sprinklers serve both the front and back yards. Other major upgrades include R50 insulation in the attic, shingles (2021), a