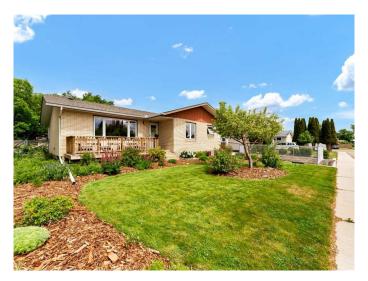

### \$434,800

3 Bedroom, 3.00 Bathroom, 1,592 sqft Residential on 0.16 Acres

Connaught, Medicine Hat, Alberta

This fully finished bungalow in Connaught offers a great blend of style, space, and thoughtful updates. With three bedrooms (room for more) plus a den and three full bathrooms, it's a flexible layout that works well for families or anyone looking for move-in-ready living in a great neighbourhood. The main floor was completely renovated professionally in 2019 and features a sleek, modern kitchen with stainless steel appliances (2019), quartz countertops, a newer gas stove, a pantry, and a coffee bar that flows into the dining area. The living room is spacious and bright, and there are two bedrooms on the main level, including a generous primary suite with a good-sized, 4-piece ensuite. Another beautifully renovated 4-piece bathroom completes the main floor. The attached single garage was professionally converted into a den and a dedicated main floor laundry room with a 2019 washer and dryer. The den offers flexible spaceâ€"ideal for a home office, playroom, gym, or potential fourth bedroom. The finished basement adds even more living space with a large family room, one bedroom, a 3-piece bathroom, and a large storage room. You'II find lovely front landscaping, a fenced garden area, and a welcoming front deck outside. The backyard is fully fenced with garden beds, perennials, a drip irrigation system, and a 22x24 detached garage. Underground sprinklers serve both the front and back yards. Other major upgrades include R50 insulation in the attic, shingles (2021), a