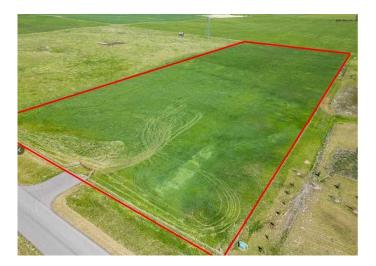

# \$585,000

0 Bedroom, 0.00 Bathroom, Land on 6.10 Acres

NONE, Rural Foothills County, Alberta

Big Sky Views from a newly created 6.1 Acres with new impressive ranch rail fence entrance. Great opportunity to get creative and design your new home from the ground up. Minutes from Okotoks and a quick access to city; great neighbors with new builds ,good well, walkout site; yes its a nice subdivision to place your roots.

# **Exterior**

Lot Description Corner Lot, Cul-De-Sac, Rectangular Lot, Gentle Sloping, Pasture