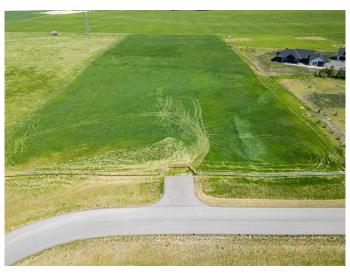

# \$585,000

0 Bedroom, 0.00 Bathroom, Land on 6.10 Acres

NONE, Rural Foothills County, Alberta

Big Sky Views from a newly created 6.1 Acres with new impressive ranch rail fence entrance. Great opportunity to get creative and design your new home from the ground up. Minutes from Okotoks and a quick access to city; great neighbors with new builds ,good well, walkout site; yes its a nice subdivision to place your roots.

# **Exterior**

Lot Description Corner Lot, Cul-De-Sac, Rectangular Lot, Gentle Sloping, Pasture