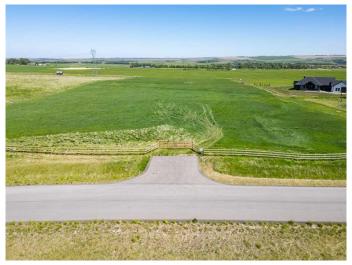

# \$585,000

0 Bedroom, 0.00 Bathroom, Land on 6.10 Acres

NONE, Rural Foothills County, Alberta

Big Sky Views from a newly created 6.1 Acres with new impressive ranch rail fence entrance. Great opportunity to get creative and design your new home from the ground up. Minutes from Okotoks and a quick access to city; great neighbors with new builds ,good well, walkout site; yes its a nice subdivision to place your roots.

# **Exterior**

Lot Description Corner Lot, Cul-De-Sac, Rectangular Lot, Gentle Sloping, Pasture