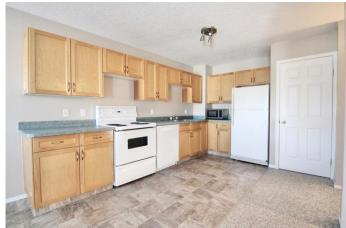

### \$679,900

0 Bedroom, 0.00 Bathroom, 2,040 sqft Multi-Family on 0.18 Acres

Avondale South., Grande Prairie, Alberta

**INVESTMENT OPPORTUNITY!! Turnkey** 4-Plex located in the heart of Grande Prairie â€" a prime location close to shopping, schools, parks, and entertainment. This well-maintained building features four fully rented units, currently generating a combined monthly income of \$6,000. Each tenant pays their own utilities, ensuring low operating costs and immediate cash flow from day one. Each unit offers a functional bi-level layout with the main floor hosting a bright living room with walk-out balcony, dining area, kitchen, and a 2-piece bathroom. The lower level includes 2 bedrooms, a full 4-piece bathroom, and in-unit laundry. This is an excellent opportunity to step into a strong income-producing property with solid tenants already in place. Act quicklyâ€"opportunities like this don't last!