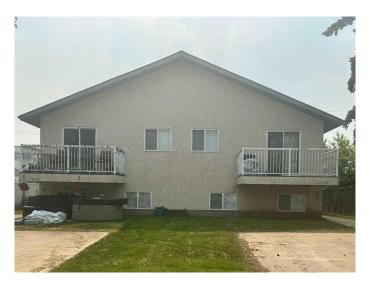

### \$679,900

0 Bedroom, 0.00 Bathroom, 2,040 sqft Multi-Family on 0.18 Acres

Avondale South., Grande Prairie, Alberta

**INVESTMENT OPPORTUNITY!! Turnkey** 4-Plex located in the heart of Grande Prairie â€" a prime location close to shopping, schools, parks, and entertainment. This well-maintained building features four fully rented units, currently generating a combined monthly income of \$6,000. Each tenant pays their own utilities, ensuring low operating costs and immediate cash flow from day one. Each unit offers a functional bi-level layout with the main floor hosting a bright living room with walk-out balcony, dining area, kitchen, and a 2-piece bathroom. The lower level includes 2 bedrooms, a full 4-piece bathroom, and in-unit laundry. This is an excellent opportunity to step into a strong income-producing property with solid tenants already in place. Act quicklyâ€"opportunities like this don't last!