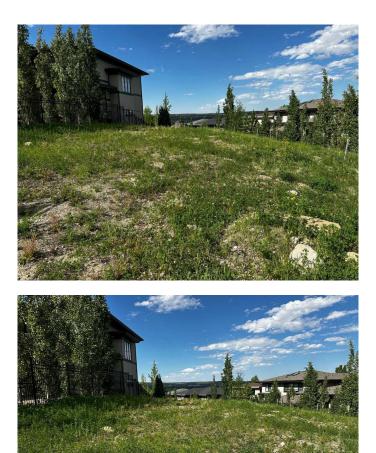

#### \$499,900

0 Bedroom, 0.00 Bathroom, Land on 0.19 Acres

Patterson, Calgary, Alberta

LOCATION\*\*\*LOCATION \*\*\* This beautiful fully serviced WALK-OUT lot available in the Desirable Patterson Heights \* THE POINT \*... Large size lot offers 753 SM (8105 SF) . The lot has its back to a Municipal park. The community features tons of natural green space and walking trails. . Enjoy panoramic views of the Bow River Valley, Edworthy Park, and the city skyline from your backyard. Architectural controls are in place to ensure a cohesive and high-quality aesthetic throughout the neighbourhood. Located just minutes from downtown, with easy access to Sarcee Trail and Stoney Trail, this lot is also in close proximity to shopping centre's and esteemed educational institutions such as the French International School, Rundle College, and More. Seize this rare chance to create a custom home in one of Calgary's most sought-after communities.