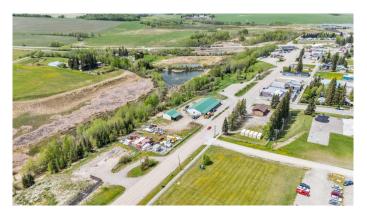

#### Strategic Location:

Conveniently located just 55 minutes from Calgary, 40 minutes from Airdrie, and 35 minutes from Cochrane, this property offers easy access to major trade routes and the

benefits of a supportive, small-town environment.

Central positioning provides easy access to major trade routes while benefiting from lower operating costs in a supportive, small-town environment.

Investment Appeal:

This property is ideally suited for: