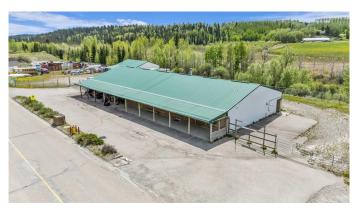

# \$797,000 - 211 Railway Avenue E, Cremona

MLS® #A2226531

#### \$797,000

0 Bedroom, 0.00 Bathroom, Commercial on 1.38 Acres

NONE, Cremona, Alberta

Prime Commercial Property – Cremona, Alberta 6,000 SQ.FT Stand Alone Commercial Building: 8% + Cap Rate: 3 Properties: On 1.38 Acres Fenced

This wellâ€"maintained 6,000â€"squareâ€"foot commercial building is situated on three separately titled commercial-zoned lots in the thriving rural community of Cremona, Alberta, and presents an exceptional opportunity. It offers a rare combination of space, functionality, and investment potential.

#### **Property Highlights:**

With its flexible interior layout, this 6,000 sq ft commercial structure is a unique offering that can accommodate various business uses.

1,200 sq ft auxiliary building, ideal for storage, workshop, or additional operational support