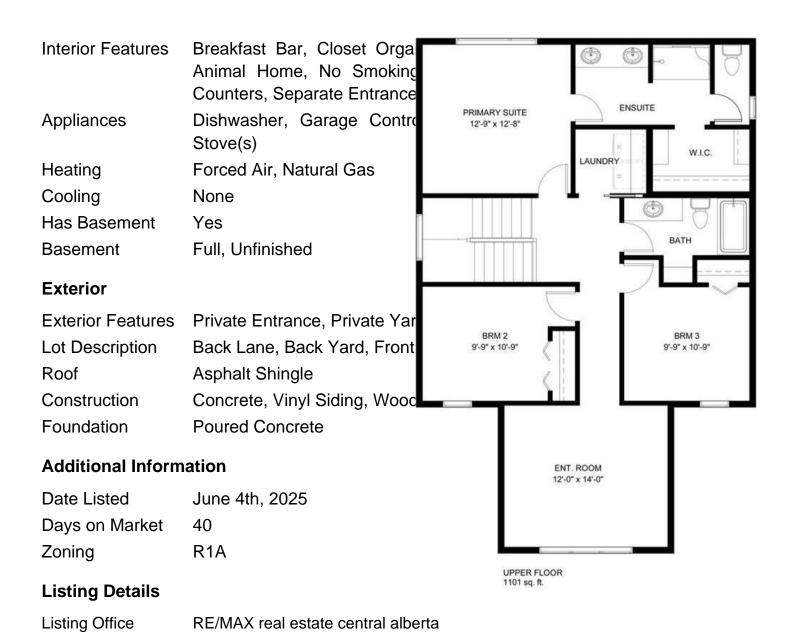

#### \$569,900

3 Bedroom, 3.00 Bathroom, 1,928 sqft Residential on 0.12 Acres

Beacon Hill, Sylvan Lake, Alberta

BRAND NEW CONSTRUCTION | AUGUST POSSESSION - Situated in sought after Beacon Hill and only steps away from parks, playgrounds and schools, this modern 2 storey could be your family's next home! Built by Laebon Homes, this 2 storey Riley floorplan offers 1928 square feet above grade, a wide open floor plan filled with natural light, and modern finishes throughout. The kitchen is well appointed with two tone cabinetry, quartz counter tops, a large island with eating bar, stainless steel appliances, and a large walk-in pantry. The living area is spacious and bright with a large picture window overlooking the backyard, and the adjacent dining area offers access to the back deck through large sliding patio doors. Upstairs you'll find the spacious master bedroom suite with your own private 4 pce ensuite with his and hers sinks, shower, and a spacious walk-in closet. Two more bedrooms share a 4 pce bathroom, and you'll appreciate the convenience of upper floor laundry close to all the bedrooms. You'll love ending your day in the large bonus room, which makes the perfect space for family movie nights or a relaxing space to wind down. The attached garage is insulated, drywalled, and taped. If you need more space, the builder can complete the basement development for you, and allowances can also be provided for blinds, and a washer and dryer to make this a completely move in ready package. Poured concrete front driveway, front sod, and rear topsoil are included in the price and will be

#### **Essential Information**

MLS® # A2226367 Price \$569,900

Bedrooms 3
Bathrooms 3.00
Full Baths 2
Half Baths 1

Square Footage 1,928 Acres 0.12 Year Built 2025

Type Residential

Sub-Type Detached
Style 2 Storey
Status Active

#### Interior

Data is supplied by Pillar 9â,¢ MLS® System. Pillar 9â,¢ is the owner of the copyright in its MLS® System. Data is deemed reliable but is not guaranteed accurate by Pillar 9â,¢. The trademarks MLS®, Multiple Listing Service® and the associated logos are owned by The Canadian Real Estate Association (CREA) and identify the quality of services provided by real estate professionals who are members of CREA. Used under license.