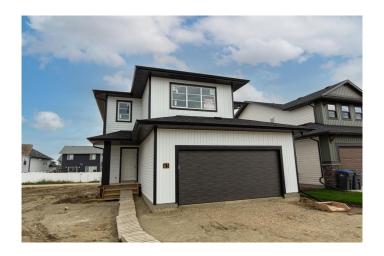

#### \$569,900

3 Bedroom, 3.00 Bathroom, 1,928 sqft Residential on 0.12 Acres

Beacon Hill, Sylvan Lake, Alberta

BRAND NEW CONSTRUCTION | AUGUST POSSESSION - Situated in sought after Beacon Hill and only steps away from parks, playgrounds and schools, this modern 2 storey could be your family's next home! Built by Laebon Homes, this 2 storey Riley floorplan offers 1928 square feet above grade, a wide open floor plan filled with natural light, and modern finishes throughout. The kitchen is well appointed with two tone cabinetry, quartz counter tops, a large island with eating bar, stainless steel appliances, and a large walk-in pantry. The living area is spacious and bright with a large picture window overlooking the backyard, and the adjacent dining area offers access to the back deck through large sliding patio doors. Upstairs you'll find the spacious master bedroom suite with your own private 4 pce ensuite with his and hers sinks, shower, and a spacious walk-in closet. Two more bedrooms share a 4 pce bathroom, and you'll appreciate the convenience of upper floor laundry close to all the bedrooms. You'll love ending your day in the large bonus room, which makes the perfect space for family movie nights or a relaxing space to wind down. The attached garage is insulated, drywalled, and taped. If you need more space, the builder can complete the basement development for you, and allowances can also be provided for blinds, and a washer and dryer to make this a completely move in ready package. Poured concrete front driveway, front sod, and rear topsoil are included in the price and will be