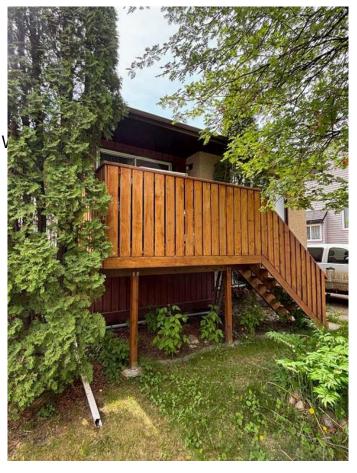

**Exterior** 

Exterior Features Private Yard

Lot Description Private

Roof Asphalt Shingle

Construction Wood Siding

Foundation Poured Concrete