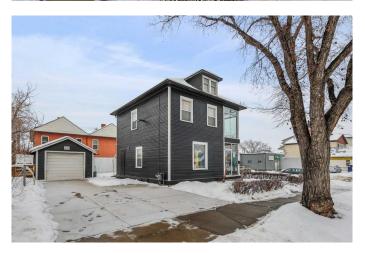

### \$35

0 Bedroom, 0.00 Bathroom, Commercial on 0.00 Acres

Bridgeland/Riverside, Calgary, Alberta

Prime Leasing Opportunity on Edmonton Trail â€" Bridgeland

Discover a premium commercial space now available for lease on bustling Edmonton Trail, nestled in the heart of Bridgeland â€" one of Calgary's most vibrant inner-city communities. This location offers unmatched exposure with high pedestrian and vehicle traffic, making it ideal for businesses looking to thrive in a dynamic urban setting.

## Highlights:

Prime Location: Situated within a dense multi-family residential area, surrounded by essential amenities including retail shops, medical services, and dining establishments. Exceptional Visibility: Benefit from consistent exposure to foot traffic and commuters along Edmonton Trail, a major thoroughfare. Thriving Community: Bridgeland is a hub of activity, offering a perfect blend of urban convenience and neighborhood charm. Versatile Use: Ideal for retail, professional services, or boutique businesses seeking a highly visible and accessible space. Don't miss this rare opportunity to position your business in a sought-after area with the infrastructure and vibrancy to support growth.

### **Amenities**

Parking Spaces 4