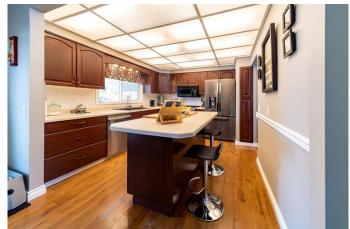

## \$389,900

3 Bedroom, 3.00 Bathroom, 1,216 sqft Residential on 0.24 Acres

Wainwright, Wainwright, Alberta

Beautifully maintained lot located in a quiet cul-de-sac on the west side of town. This home is ready to move into. It features 3 bedrooms, 3 baths, air conditioning, pellet stove, a family room and games room, and access to the backyard through the lower level. The backyard is completely fenced with a private covered deck which can be used through most of the year. It is a must see home!

#### Interior

Interior Features Laminate Counters

Appliances Dishwasher, Dryer, Microwave Hood Fan, Refrigerator, Stove(s),

Washer

Heating Forced Air, Natural Gas

Cooling Central Air

Fireplace Yes