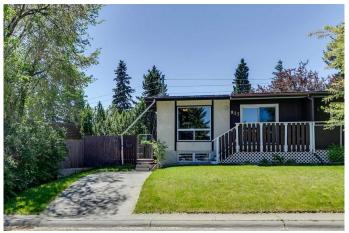

## \$469,900

4 Bedroom, 2.00 Bathroom, 1,036 sqft Residential on 0.08 Acres

Canyon Meadows, Calgary, Alberta

Move into your own home with no condo fees! This fully finished 1/2 duplex features hardwood floors, 2 four piece updated bathrooms, updated kitchen cabinets, 3 good sized bedrooms up and one down! The large living room has vaulted ceilings and newer patio doors opening to a porch. All windows upstairs have been updated as well. This great home is in a great location, close to schools, the LRT and Southcentre Shopping Mall.

#### **Exterior**

Exterior Features Private Yard

Lot Description Back Lane, Back Yard

Roof Asphalt Shingle

Construction Stucco, Wood Frame

Foundation Poured Concrete