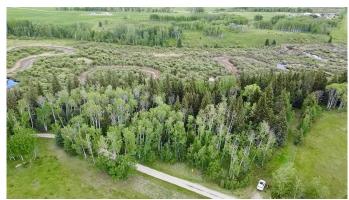

### \$165,000

0 Bedroom, 0.00 Bathroom, Land on 3.09 Acres

NONE, Rural Clearwater County, Alberta

Treed and Private acreage located just off Hwy 598 in the Leslieville area on a no exit road. This triangular shaped property has a fence line on the south border, the municipal road on the west and the Last Hill Creek along the northeast boundary. There are a few cleared spots along the top portion that have been enjoyed seasonally, and a very steep slope down to the creek. Please note there are no services on the property.