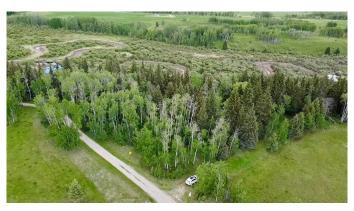

### \$165,000

0 Bedroom, 0.00 Bathroom, Land on 3.09 Acres

NONE, Rural Clearwater County, Alberta

Treed and Private acreage located just off Hwy 598 in the Leslieville area on a no exit road. This triangular shaped property has a fence line on the south border, the municipal road on the west and the Last Hill Creek along the northeast boundary. There are a few cleared spots along the top portion that have been enjoyed seasonally, and a very steep slope down to the creek. Please note there are no services on the property.