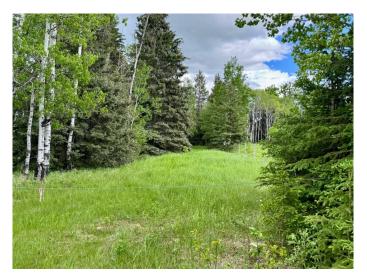

### \$165,000

0 Bedroom, 0.00 Bathroom, Land on 3.09 Acres

NONE, Rural Clearwater County, Alberta

Treed and Private acreage located just off Hwy 598 in the Leslieville area on a no exit road. This triangular shaped property has a fence line on the south border, the municipal road on the west and the Last Hill Creek along the northeast boundary. There are a few cleared spots along the top portion that have been enjoyed seasonally, and a very steep slope down to the creek. Please note there are no services on the property.