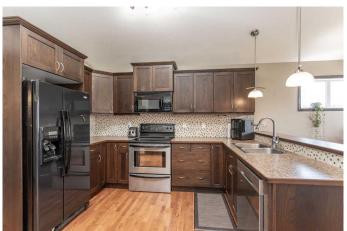

## \$389,900

5 Bedroom, 2.00 Bathroom, 1,179 sqft Residential on 0.09 Acres

MacKenzie Ranch, Lacombe, Alberta

Fully developed bi-level with 5 bedrooms. The large foyer welcomes you into this move-in ready home. The main floor has hardwood flooring and vaulted ceiling that ads character to the home. The kitchen offer lots of counter space and raised bar seating. There is access to the back yard deck from the dining room that offers lots of light from the south facing window. There is a good sized master bedroom, four piece bath, and two additional bedrooms that complete the main floor. Downstairs features a family room two more large bedrooms, a second bath, and spacious laundry/utility room. A bonus feature is that the basement is roughed in for in-floor heat & a newer hot water tank. The back yard offers additional parking with enough space for RV storage.

#### Interior

Interior Features High Ceilings

Appliances Dishwasher, Dryer, Refrigerator, Stove(s), Washer

Heating Forced Air, Natural Gas

Cooling None
Has Basement Yes

Basement Finished, Full