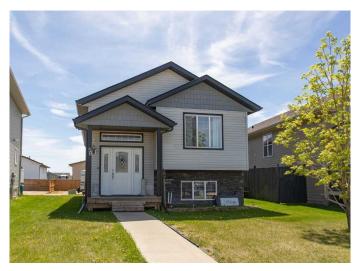

# \$389,900 - 56 Mackenzie Crescent, Lacombe

MLS® #A2226120

## \$389,900

5 Bedroom, 2.00 Bathroom, 1,179 sqft Residential on 0.09 Acres

MacKenzie Ranch, Lacombe, Alberta

Fully developed bi-level with 5 bedrooms. The large foyer welcomes you into this move-in ready home. The main floor has hardwood flooring and vaulted ceiling that ads character to the home. The kitchen offer lots of counter space and raised bar seating. There is access to the back yard deck from the dining room that offers lots of light from the south facing window. There is a good sized master bedroom, four piece bath, and two additional bedrooms that complete the main floor. Downstairs features a family room two more large bedrooms, a second bath, and spacious laundry/utility room. A bonus feature is that the basement is roughed in for in-floor heat & a newer hot water tank. The back yard offers additional parking with enough space for RV storage.

# **Community Information**

Address 56 Mackenzie Crescent

Subdivision MacKenzie Ranch

City Lacombe
County Lacombe
Province Alberta
Postal Code T4S 1X6