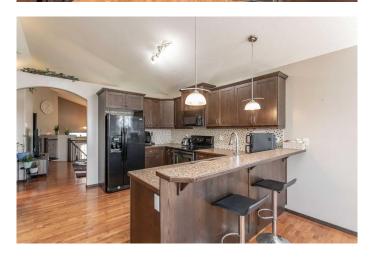

## \$389,900

5 Bedroom, 2.00 Bathroom, 1,179 sqft Residential on 0.09 Acres

MacKenzie Ranch, Lacombe, Alberta

Fully developed bi-level with 5 bedrooms. The large foyer welcomes you into this move-in ready home. The main floor has hardwood flooring and vaulted ceiling that ads character to the home. The kitchen offer lots of counter space and raised bar seating. There is access to the back yard deck from the dining room that offers lots of light from the south facing window. There is a good sized master bedroom, four piece bath, and two additional bedrooms that complete the main floor. Downstairs features a family room two more large bedrooms, a second bath, and spacious laundry/utility room. A bonus feature is that the basement is roughed in for in-floor heat & a newer hot water tank. The back yard offers additional parking with enough space for RV storage.

#### Interior

Interior Features High Ceilings

Appliances Dishwasher, Dryer, Refrigerator, Stove(s), Washer

Heating Forced Air, Natural Gas

Cooling None
Has Basement Yes

Basement Finished, Full