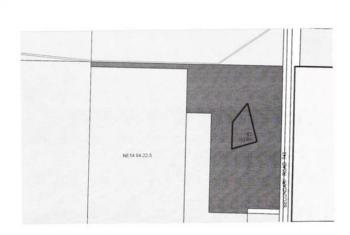

#### \$225,000

0 Bedroom, 0.00 Bathroom, Land on 52.60 Acres

NONE, Rural Northern Lights, County of, Alberta

Zoned M 1 General Industrial. 2 1/2 miles or 5 km North of Peace River. There is 52.6 acre Industrial lots here. Located on Hwy 743 with highway access - between Peace River and Mercer Mill you would have great access to all the amenities needed - Very low taxes currently and one of the larger parcels available in the area

#### **Essential Information**

| MLS® #    | A2226009        |
|-----------|-----------------|
| Price     | \$225,000       |
| Bathrooms | 0.00            |
| Acres     | 52.60           |
| Туре      | Land            |
| Sub-Type  | Industrial Land |
| Status    | Active          |

#### **Community Information**

| Address     | Hwy 743                      |
|-------------|------------------------------|
| Subdivision | NONE                         |
| City        | Rural Northern Lights, Count |
| County      | Northern Lights, County of   |
| Province    | Alberta                      |
| Postal Code | T8S1S4                       |