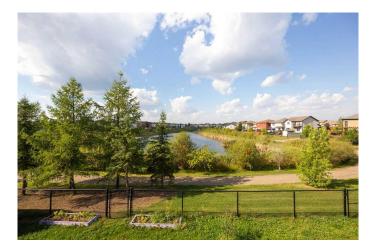

#### \$769,000

7 Bedroom, 5.00 Bathroom, 2,919 sqft Residential on 0.12 Acres

Timberlea, Fort McMurray, Alberta

This Extraordinary Custom-Built Home at 415 Fireweed is located Backing onto a Serene Pond with Unrivaled Views. Featuring 7 bedrooms and 5 full bathrooms, including a Legal Walkout Basement Suite, This Property offers Unparalleled Elegance and functionality.

The main level boasts a formal living room and dining room, perfect for hosting, while a den/bedroom with a full bath is ideal for extended family or guests. The open-concept living room, breakfast nook, and gourmet kitchen overlook the tranquil pond, leading to a wraparound deck that offers the best views on the street. The kitchen is a chefâ€<sup>TM</sup>s dream, with stainless steel appliances, a ceramic backsplash, granite countertops, a pantry, and a center island. The spacious living room features a gas fireplace and large windows that frame breathtaking sunsets.