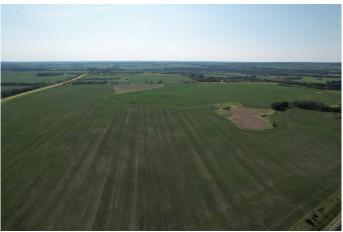

The property boasts flat topography and ensuring a streamlined process for future projects. Additionally, it features fertile #2 soil, making it an excellent addition to any agricultural portfolio. With convenient access to essential amenities, the Westpark subdivision, Red Deer Polytechnic, and the QE2 Highway, this property is not just a piece of land but a gateway to a multitude of possibilities. Plus, it is currently leased for the cropping year of 2025, providing immediate income potential.

## **Exterior**

Lot Description Cleared, Farm, Near Shopping Center