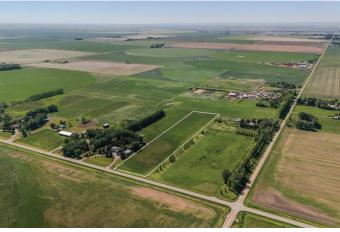

### \$799,900

0 Bedroom, 0.00 Bathroom, Land on 7.76 Acres

NONE, Rural Lethbridge County, Alberta

Here's your chance to own 7.76 acres of land near Lethbridge! This is the ideal spot to build your dream home nice and close to both Lethbridge and Coaldale. The property has natural gas and electrical service along with a community co-op for water. Contact your favourite REALTOR® today!