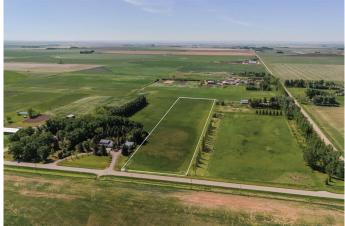

### \$799,900

0 Bedroom, 0.00 Bathroom, Land on 7.76 Acres

NONE, Rural Lethbridge County, Alberta

Here's your chance to own 7.76 acres of land near Lethbridge! This is the ideal spot to build your dream home nice and close to both Lethbridge and Coaldale. The property has natural gas and electrical service along with a community co-op for water. Contact your favourite REALTOR® today!