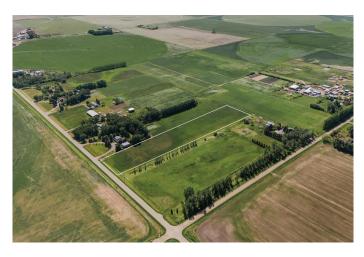

### \$799,900

0 Bedroom, 0.00 Bathroom, Land on 7.76 Acres

NONE, Rural Lethbridge County, Alberta

Here's your chance to own 7.76 acres of land near Lethbridge! This is the ideal spot to build your dream home nice and close to both Lethbridge and Coaldale. The property has natural gas and electrical service along with a community co-op for water. Contact your favourite REALTOR® today!