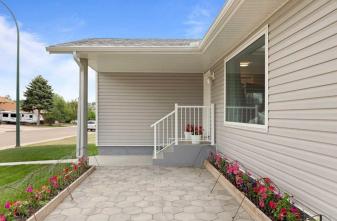

#### \$465,000

5 Bedroom, 3.00 Bathroom, 1,180 sqft Residential on 0.14 Acres

Riverside, Medicine Hat, Alberta

Completely Rebuilt with Purpose & Precision – Like New from Top to Bottom. Step into what feels like a brand-new home in the heart of a mature neighborhood. This exceptional 5-bedroom, 2.5-bath bungalow has been meticulously gutted and rebuilt with no detail overlooked. Every element of this home reflects a thoughtful, high-quality renovationâ€"from the inside out. Enjoy peace of mind with all-new electrical, plumbing, furnace, central A/C, shingles, and vinyl windows. Enhanced insulation in both the walls and attic ensures year-round energy efficiency and comfort. The craftsmanship and care invested in this rebuild go far beyond the cosmeticâ€"this is a home designed to stand the test of time. The open-concept main floor offers a modern, airy layout perfect for everyday living and entertaining. The interior is bright and welcoming, with updated lighting and fresh finishes that bring warmth and character to every space. Outside, the attention to detail continues. A 24x26 detached garage with 9' ceilings provides ample space for storage or a workshop. The beautifully landscaped yard offers both privacy and curb appeal, with room for trailer parking as an added bonus. This is more than a renovationâ€"it's a reinvention. Come see the unmatched quality, comfort, and care for yourself.

### Exterior

Exterior Features Private Yard

| Lot Description | Back Lane, Back Yard, Front Yard, Landscaped |
|-----------------|----------------------------------------------|
| Roof            | Asphalt Shingle                              |
| Construction    | Vinyl Siding                                 |
| Foundation      | Poured Concrete                              |