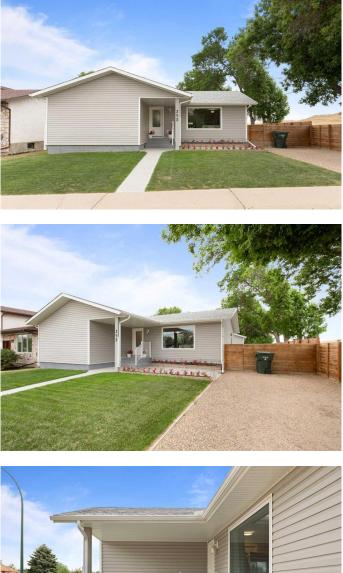

# \$465,000 - 252 7 Avenue Nw, Medicine Hat

MLS® #A2225776

#### \$465,000

5 Bedroom, 3.00 Bathroom, 1,180 sqft Residential on 0.14 Acres

Riverside, Medicine Hat, Alberta

Completely Rebuilt with Purpose & Precision – Like New from Top to Bottom. Step into what feels like a brand-new home in the heart of a mature neighborhood. This exceptional 5-bedroom, 2.5-bath bungalow has been meticulously gutted and rebuilt with no detail overlooked. Every element of this home reflects a thoughtful, high-quality renovationâ€"from the inside out. Enjoy peace of mind with all-new electrical, plumbing, furnace, central A/C, shingles, and vinyl windows. Enhanced insulation in both the walls and attic ensures year-round energy efficiency and comfort. The craftsmanship and care invested in this rebuild go far beyond the cosmeticâ€"this is a home designed to stand the test of time. The open-concept main floor offers a modern, airy layout perfect for everyday living and entertaining. The interior is bright and welcoming, with updated lighting and fresh finishes that bring warmth and character to every space. Outside, the attention to detail continues. A 24x26 detached garage with 9' ceilings provides ample space for storage or a workshop. The beautifully landscaped yard offers both privacy and curb appeal, with room for trailer parking as an added bonus. This is more than a renovationâ€"it's a reinvention. Come see the unmatched quality, comfort, and care for yourself.

### Exterior

Exterior Features Private Yard

| Lot Description | Back Lane, Back Yard, Front Yard, Landscaped |
|-----------------|----------------------------------------------|
| Roof            | Asphalt Shingle                              |
| Construction    | Vinyl Siding                                 |
| Foundation      | Poured Concrete                              |