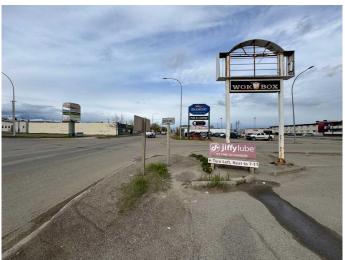

### \$624,900

0 Bedroom, 0.00 Bathroom, Commercial on 0.52 Acres

NONE, Edson, Alberta

PRIME LOCATION ON HIGHWAY GOING EAST BOUND! Building and land for sale! Lot size is 22,500. Currently a restaurant. Great location and well maintained building/restaurant space. Over 2400 Sq feet of usable space. Shingles replaced approx 5 - 6 yrs ago. Ample parking! Sea can/storage at back of building. Great opportunity at great price! Appraisal from 2019 on file. Option to lease out extra space at rear of building (for example, pizza place or other). This building can be purchased alone or in addition to the Wok Box Franchise.