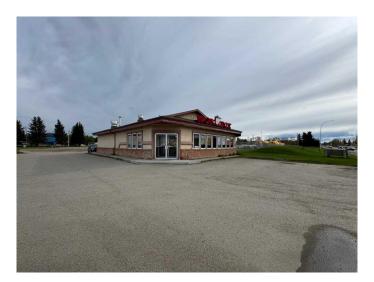

### \$624,900

0 Bedroom, 0.00 Bathroom, Commercial on 0.52 Acres

NONE, Edson, Alberta

PRIME LOCATION ON HIGHWAY GOING EAST BOUND! Building and land for sale! Lot size is 22,500. Currently a restaurant. Great location and well maintained building/restaurant space. Over 2400 Sq feet of usable space. Shingles replaced approx 5 - 6 yrs ago. Ample parking! Sea can/storage at back of building. Great opportunity at great price! Appraisal from 2019 on file. Option to lease out extra space at rear of building (for example, pizza place or other). This building can be purchased alone or in addition to the Wok Box Franchise.

Built in 1994

#### **Essential Information**

MLS® # A2225712 Price \$624,900

Bathrooms 0.00 Acres 0.52 Year Built 1994

Type Commercial Sub-Type Mixed Use

Status Active