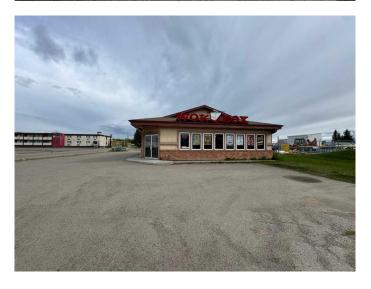

### \$624,900

0 Bedroom, 0.00 Bathroom, Commercial on 0.52 Acres

NONE, Edson, Alberta

PRIME LOCATION ON HIGHWAY GOING EAST BOUND! Building and land for sale! Lot size is 22,500. Currently a restaurant. Great location and well maintained building/restaurant space. Over 2400 Sq feet of usable space. Shingles replaced approx 5 - 6 yrs ago. Ample parking! Sea can/storage at back of building. Great opportunity at great price! Appraisal from 2019 on file. Option to lease out extra space at rear of building (for example, pizza place or other). This building can be purchased alone or in addition to the Wok Box Franchise.

Built in 1994

#### **Essential Information**

MLS® # A2225712 Price \$624,900

Bathrooms 0.00 Acres 0.52 Year Built 1994

Type Commercial Sub-Type Mixed Use

Status Active