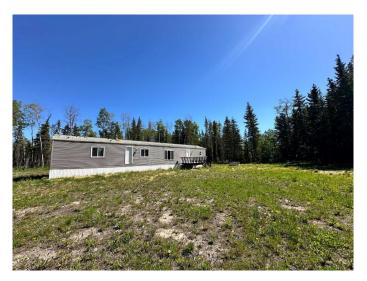

## \$310,000

3 Bedroom, 2.00 Bathroom, 1,152 sqft Residential on 10.21 Acres

NONE, Rural Saddle Hills County, Alberta

Privacy and Potential! This 10 acre parcel is ideal for someone looking for space and privacy, with a large cleared area that is surrounded with trees and ready for further development. The 3 bedroom + 2 bathroom manufactured home has seen some great upgrades including new flooring + paint, it features a bright and open floorplan, a large primary bedroom with ensuite bath + walk in closet and loads of natural light throughout! Located just down the road from amenities including the Baytree Store, UFA and the Baytree Park and under 20 minutes to Dawson Creek! Ready to put your own stamp on an acreage? This would be the perfect place to make your own! Call your Realtor of choice for more details or to book your private showing today!

#### **Exterior**

Exterior Features Private Yard, Storage

Lot Description Many Trees, Private, Wooded

Roof Asphalt Shingle

Construction Vinyl Siding, Metal Frame

Foundation Piling(s)