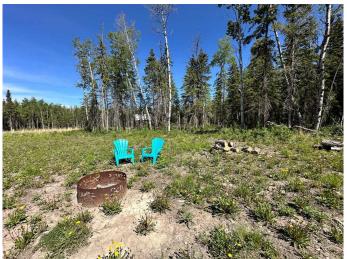

## \$310,000

3 Bedroom, 2.00 Bathroom, 1,152 sqft Residential on 10.21 Acres

NONE, Rural Saddle Hills County, Alberta

Privacy and Potential! This 10 acre parcel is ideal for someone looking for space and privacy, with a large cleared area that is surrounded with trees and ready for further development. The 3 bedroom + 2 bathroom manufactured home has seen some great upgrades including new flooring + paint, it features a bright and open floorplan, a large primary bedroom with ensuite bath + walk in closet and loads of natural light throughout! Located just down the road from amenities including the Baytree Store, UFA and the Baytree Park and under 20 minutes to Dawson Creek! Ready to put your own stamp on an acreage? This would be the perfect place to make your own! Call your Realtor of choice for more details or to book your private showing today!

#### **Exterior**

Exterior Features Private Yard, Storage

Lot Description Many Trees, Private, Wooded

Roof Asphalt Shingle

Construction Vinyl Siding, Metal Frame

Foundation Piling(s)