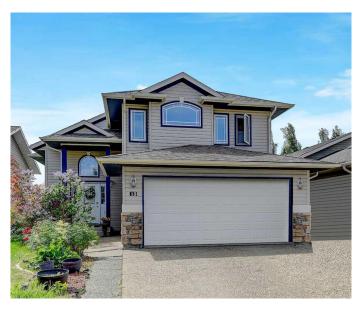

## \$399,000

3 Bedroom, 2.00 Bathroom, 1,401 sqft Residential on 0.11 Acres

Pinnacle Ridge., Grande Prairie, Alberta

Original Owner WITH HEATED GARAG! This home features a stunning quarry-tiled entrance and a more durable, visually appealing exposed aggregate oversized driveway fit for a RV and sidewalks. Inside, the gorgeous floor plan includes a spacious kitchen and dining area that overlook an elegant great room with a fireplace surrounded by windows. The kitchen boasts a large island with an eating bar (with extra cabinets and countertops) and a charming corner pantry with a sparkle glass door additional 2 bedrooms and a full bath on the main. Upstairs, the beautifully spacious master bedroom above the garage offers an ensuite bathroom and a walk-in closet. Outside you will find a private covered deck walking out to backyard with storage under the deck. Basement is ready for future development! Book your showing today!

#### **Essential Information**

MLS® # A2225425 Price \$399,000

Bedrooms 3

Bathrooms 2.00

Full Baths 2

Square Footage 1,401 Acres 0.11 Year Built 2007

Type Residential

Sub-Type Detached

# **Community Information**

Address 13 Pinnacle Road
Subdivision Pinnacle Ridge.
City Grande Prairie

Province Alberta
Postal Code T8W0A9