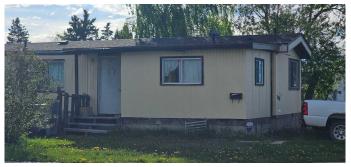

# \$114,900

3 Bedroom, 2.00 Bathroom, 1,190 sqft Residential on 0.13 Acres

Crystal Ridge., Grande Prairie, Alberta

This mobile home in Grande Prairie sits on a spacious corner lot and is just a short walk from a nearby park - an ideal location for families, pet owners, or anyone who enjoys green space.

Inside offers a functional layout with plenty of potential to personalize and make it your own. The large yard provides extra outdoor space for parking, play, or future plans.

Whether you're looking to get into the market or add to your investment portfolio, this property is a great opportunity at an affordable price point in a convenient location.

Year Built 1983

Type Residential Sub-Type Detached

Style Single Wide Mobile Home

Status Active