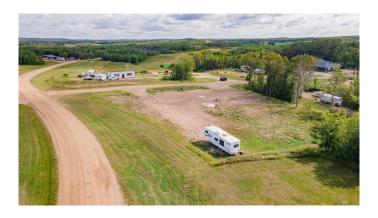

### Added Value

Free topsoil and large rocks for landscaping, generously offered by the owner of this and the neighboring lot (also available for purchase).

Graveled and packed surfaceâ€"no need to worry about parking or site prep.

Power already connected

2000-gallon septic tank in place

Fifth-wheel trailer negotiable

One of the best perks of owning in White Sands? No building commitmentâ€"you can take your time to develop, or simply enjoy the space in your RV for now.