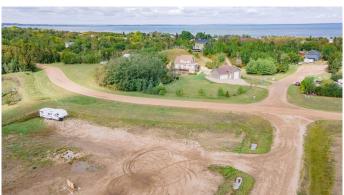

## \$115,000

0 Bedroom, 0.00 Bathroom, Land on 0.45 Acres

NONE, White Sands, Alberta

Welcome to White Sands, Alberta – home to some of the best beaches on Buffalo Lake!

This versatile 0.45-acre lot is zoned Direct Control, offering incredible flexibility for residential or commercial use (with approval from the Summer Village of White Sands). Whether you're dreaming of building a cozy cabin, setting up a lakeside business, or combining bothâ€"this property gives you the freedom to do it all.

Year-Round Fun

Summer in White Sands means swimming, boating, fishing, and hiking. In the winter, enjoy cross-country skiing, snowshoeing, ice fishing, skatingâ€"and even an outdoor curling rink!

Whether you're looking for a place to relax, invest, or launch your next business venture, this property offers endless possibilities.