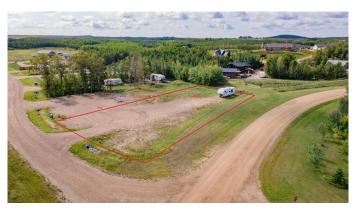

## \$115,000

0 Bedroom, 0.00 Bathroom, Land on 0.45 Acres

NONE, White Sands, Alberta

Welcome to White Sands, Alberta – home to some of the best beaches on Buffalo Lake!

This versatile 0.45-acre lot is zoned Direct Control, offering incredible flexibility for residential or commercial use (with approval from the Summer Village of White Sands). Whether you're dreaming of building a cozy cabin, setting up a lakeside business, or combining bothâ€"this property gives you the freedom to do it all.

#### Prime Location

Situated on the corner of two well-traveled roads, this lot once hosted a successful business and is ideally located for future commercial ventures. Picture a small shop with living quarters tucked behindâ€"ideal for both lifestyle and income.

### Added Value

Free topsoil and large rocks for landscaping, generously offered by the owner of this and the neighboring lot (also available for purchase).

Graveled and packed surfaceâ€"no need to worry about parking or site prep.

Power already connected

2000-gallon septic tank in place

Fifth-wheel trailer negotiable

One of the best perks of owning in White Sands? No building commitmentâ€"you can take your time to develop, or simply enjoy the space in your RV for now.