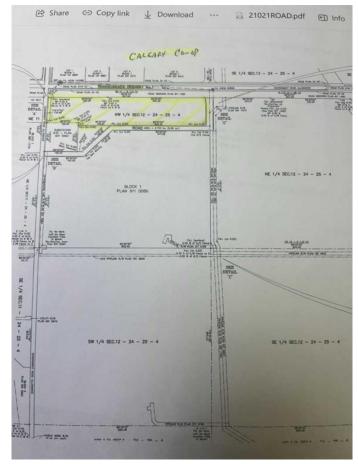

## \$2,200,000

0 Bedroom, 0.00 Bathroom, Commercial on 0.00 Acres

NONE, Strathmore, Alberta

LOCATION....LOCATION.....this property borders Highway #1 on east side of Strathmore......28 acres m/l..... zoned Highway Commercial

# **Community Information**

Address 1 Highway 1

Subdivision NONE

City Strathmore

County Wheatland County

Province Alberta
Postal Code T1P 1K1