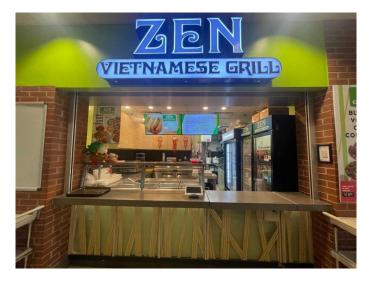

### \$199,000

0 Bedroom, 0.00 Bathroom, Commercial on 0.00 Acres

North Glenmore Park, Calgary, Alberta

Non Franchise Asian fast food located in the Mount Royal University food court. Great opportunity to get in on fast food business with stable onsite diners, good potential for starting a new Franchise or taking out. Very affordable rent, great for family business.