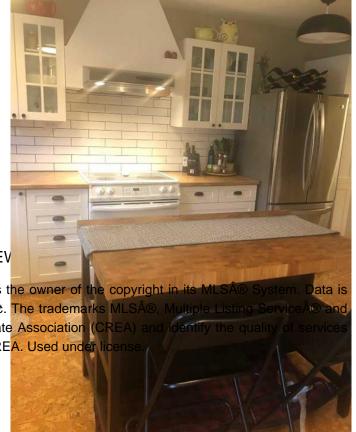

## \$649,000

3 Bedroom, 2.00 Bathroom, 1,048 sqft Residential on 0.00 Acres

Jasper, Jasper, Alberta

Immaculate three bedroom backing onto Cabin Creek. Beautiful redone open kitchen with cork flooring and island. Dining area with built-in shelf and hutch included. Open railings to sunken living room with sliding doors to slate patio and fence back yard with mountain views. Finished basement with cork flooring

#### Interior

Interior Features Ceiling Fan(s), Central Vacuu Appliances Dishwasher, Dryer, Refrigera

Heating Forced Air, Natural Gas

Cooling None
Has Basement Yes

Basement Finished, Full