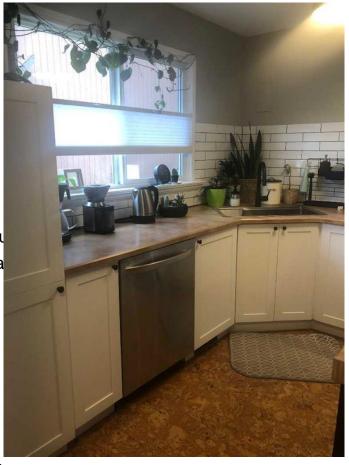

## \$649,000

3 Bedroom, 2.00 Bathroom, 1,048 sqft Residential on 0.00 Acres

Jasper, Jasper, Alberta

Immaculate three bedroom backing onto Cabin Creek. Beautiful redone open kitchen with cork flooring and island. Dining area with built-in shelf and hutch included. Open railings to sunken living room with sliding doors to slate patio and fence back yard with mountain views. Finished basement with cork flooring

#### Interior

Interior Features Ceiling Fan(s), Central Vacuu Appliances Dishwasher, Dryer, Refrigera

Heating Forced Air, Natural Gas

Cooling None
Has Basement Yes

Basement Finished, Full