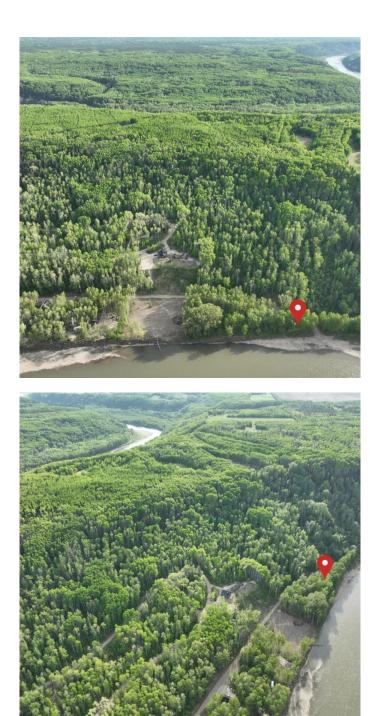

#### \$179,900

0 Bedroom, 0.00 Bathroom, Land on 0.71 Acres

NONE, Rural Grande Prairie No. 1, County of, Alberta

Breath-taking river front lot on the Wapiti River; in the only development of it's kind in the Peace Country! If you are looking for a tranquil spot to build the ultimate campsite or dream cabin; a place to get away from the hustle and bustle, this is the development for you, an ideal property for any River boater with access to neighboring boat launch. Location is stunning with mature trees, power at property lines, and well built all weather roads, private titled lots, architectural guidelines and covenants. There is common access to the sand and rock beach. Less than one hour from Grande Prairie and only 5.5 km off pavement! This is the ONLY RIVER FRONT lot left available and will not last long; call a Realtor to start your own recreation property life today!