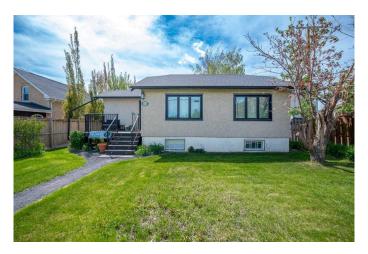

# \$649,900 - 313 Ross Avenue, Cochrane

MLS® #A2225005

## \$649,900

0 Bedroom, 0.00 Bathroom, Commercial on 0.11 Acres

East End, Cochrane, Alberta

This bungalow-style property offers an excellent opportunity for businesses seeking a well-appointed and flexible commercial office space in a residential-style setting.

Outside, the fully fenced backyard features a concrete patio, lawn, garden boxes, and mature trees/shrubs, offering a serene and

private outdoor spaceâ€"perfect for breaks, informal meetings, or employee gatherings. The front porch and landscaped front yard enhance curb appeal and client experience.