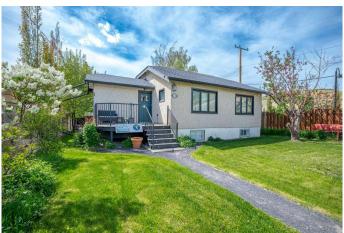

# \$649,900 - 313 Ross Avenue, Cochrane

MLS® #A2225005

## \$649,900

0 Bedroom, 0.00 Bathroom, Commercial on 0.11 Acres

East End, Cochrane, Alberta

This bungalow-style property offers an excellent opportunity for businesses seeking a well-appointed and flexible commercial office space in a residential-style setting.

Outside, the fully fenced backyard features a concrete patio, lawn, garden boxes, and mature trees/shrubs, offering a serene and

private outdoor spaceâ€"perfect for breaks, informal meetings, or employee gatherings. The front porch and landscaped front yard enhance curb appeal and client experience.