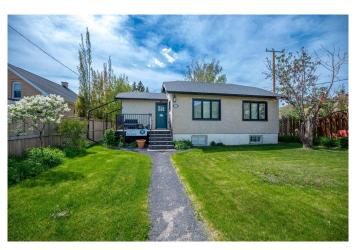

# \$649,900 - 313 Ross Avenue, Cochrane

MLS® #A2225005

## \$649,900

0 Bedroom, 0.00 Bathroom, Commercial on 0.11 Acres

East End, Cochrane, Alberta

This bungalow-style property offers an excellent opportunity for businesses seeking a well-appointed and flexible commercial office space in a residential-style setting.

Outside, the fully fenced backyard features a concrete patio, lawn, garden boxes, and mature trees/shrubs, offering a serene and

private outdoor spaceâ€"perfect for breaks, informal meetings, or employee gatherings. The front porch and landscaped front yard enhance curb appeal and client experience.