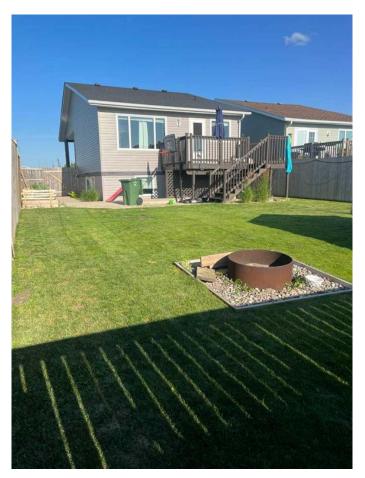

### \$329,000

4 Bedroom, 3.00 Bathroom, 968 sqft Residential on 0.11 Acres

Co-op Subdivision, Ponoka, Alberta

This spacious bilevel home offers a perfect blend of comfort and functionality with four generously sized bedrooms and three full bathrooms. The main floor welcomes you with an open floor plan that seamlessly connects living, dining and kitchen - ideal for modern living and entertaining. The kitchen is stand out with new appliances, sleek granite countertops, and ample cabinet space. The primary bedroom with walk-in closets and a full ensuite, another 4 piece bath, and one more bedroom complete the upper level. The lower level offers even more living space with a large family room, two more bedrooms, and a third full bathroom. Step out side and enjoy unobstructed views from the upper deck, the fenced backyard with a firepit and storage shed, and a walkout basement for indoor/outdoor flow. Upgrades include shingles in 2023, HWT in 2018, appliances in 2019, Vinyl flooring upstairs in 2020, yard regraded with new sod and flower beds in 2018.

#### **Exterior**

Exterior Features Fire Pit

Lot Description Back Lane, Back Yard

Roof Asphalt Shingle

Construction Vinyl Siding

Foundation Poured Concrete