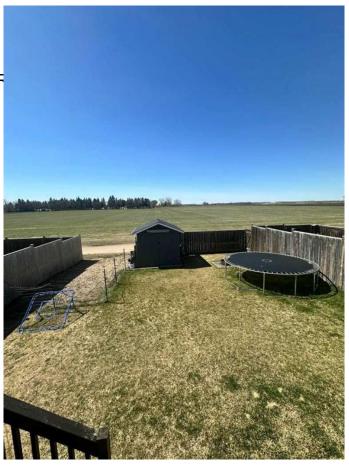

### \$329,000

4 Bedroom, 3.00 Bathroom, 968 sqft Residential on 0.11 Acres

Co-op Subdivision, Ponoka, Alberta

This spacious bilevel home offers a perfect blend of comfort and functionality with four generously sized bedrooms and three full bathrooms. The main floor welcomes you with an open floor plan that seamlessly connects living, dining and kitchen - ideal for modern living and entertaining. The kitchen is stand out with new appliances, sleek granite countertops, and ample cabinet space. The primary bedroom with walk-in closets and a full ensuite, another 4 piece bath, and one more bedroom complete the upper level. The lower level offers even more living space with a large family room, two more bedrooms, and a third full bathroom. Step out side and enjoy unobstructed views from the upper deck, the fenced backyard with a firepit and storage shed, and a walkout basement for indoor/outdoor flow. Upgrades include shingles in 2023, HWT in 2018, appliances in 2019, Vinyl flooring upstairs in 2020, yard regraded with new sod and flower beds in 2018.

#### **Exterior**

Exterior Features Fire Pit

Lot Description Back Lane, Back Yard

Roof Asphalt Shingle

Construction Vinyl Siding

Foundation Poured Concrete