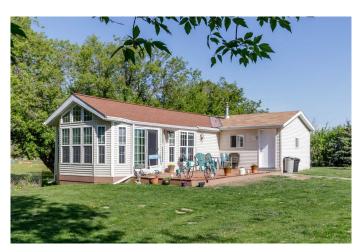

# \$329,900

2 Bedroom, 2.00 Bathroom, 720 sqft Residential on 0.36 Acres

NONE, Ardley, Alberta

First time buyers or Seniors ready to downsize. Maybe looking to have a home / shop to start a business. Take a look at this cozy Park Model with a 14x12 addition on approximately 1/3 of an acre. A nice 30x40 workshop/garage with double doors and tall walls to fit your RV inside and other vehicles. The addition has bathroom, large closet and second bedroom plus a foyer type entry way. Property is fenced with trees and fruit trees. Very peaceful small town living.

#### **Exterior**

Exterior Features Private Yard, Rain Gutters

Lot Description Back Yard, Backs on to Park/Green Space, Fruit Trees/Shrub(s),

Landscaped, Level, No Neighbours Behind, Treed

Roof Asphalt Shingle