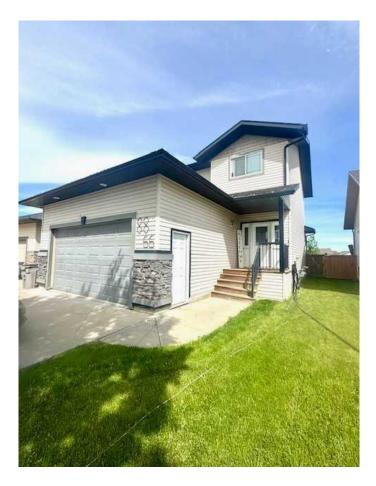

#### \$437,900

4 Bedroom, 3.00 Bathroom, 1,524 sqft Residential on 0.11 Acres

Countryside North, Grande Prairie, Alberta

This beautiful well-maintained 2 storey home is located in Countryside North!!! This 4 bedroom and 2 1/2 bathroom home has 1524 sq ft. Bright and open floor plan with spacious kitchen, and dining area with access to a covered deck. The living room has a gas fireplace. There is a 2 piece bathroom and laundry room also on the main level. The upstairs features the primary bedroom with a full ensuite and walk-in closet, bedrooms 2 & 3, and another full bathroom. The basement has a large family room and a 4th bedroom. The backyard is fully fenced, backs onto a park, landscaped, and features a cobblestone patio. The attached garage is 22 x 24. Book your showing today!!!

#### **Essential Information**

| MLS® #         | A2224670    |
|----------------|-------------|
| Price          | \$437,900   |
| Bedrooms       | 4           |
| Bathrooms      | 3.00        |
| Full Baths     | 2           |
| Half Baths     | 1           |
| Square Footage | 1,524       |
| Acres          | 0.11        |
| Year Built     | 2008        |
| Туре           | Residential |
| Sub-Type       | Detached    |

# **Community Information**

| Address     | 8866 72 Avenue    |
|-------------|-------------------|
| Subdivision | Countryside North |
| City        | Grande Prairie    |
| County      | Grande Prairie    |
| Province    | Alberta           |
| Postal Code | T8X 0E4           |

## Exterior

| Exterior Features | Playground                   |
|-------------------|------------------------------|
| Lot Description   | Back Yard, Front Yard, Lands |
| Roof              | Asphalt Shingle              |
| Construction      | Vinyl Siding                 |
| Foundation        | Poured Concrete              |