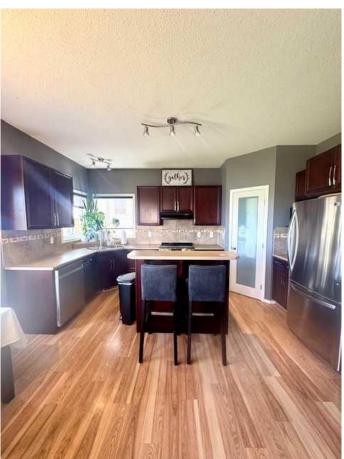

#### \$437,900

4 Bedroom, 3.00 Bathroom, 1,524 sqft Residential on 0.11 Acres

Countryside North, Grande Prairie, Alberta

This beautiful well-maintained 2 storey home is located in Countryside North!!! This 4 bedroom and 2 1/2 bathroom home has 1524 sq ft. Bright and open floor plan with spacious kitchen, and dining area with access to a covered deck. The living room has a gas fireplace. There is a 2 piece bathroom and laundry room also on the main level. The upstairs features the primary bedroom with a full ensuite and walk-in closet, bedrooms 2 & 3, and another full bathroom. The basement has a large family room and a 4th bedroom. The backyard is fully fenced, backs onto a park, landscaped, and features a cobblestone patio. The attached garage is 22 x 24. Book your showing today!!!

### Interior

|                   |                               |                   | TO THE DAY OF THE ADDRESS OF THE OWNER OWN |
|-------------------|-------------------------------|-------------------|-----------------------------------------------------------------------------------------------------------------------------------------------------------------------------------------------------------------------------------------------------------------------------------------------------------------------------------------------------------------------------------------------------------------------------------------------------------------------------------------------------------------------------------------------------------|
| Interior Features | High Ceilings                 | THE REAL          |                                                                                                                                                                                                                                                                                                                                                                                                                                                                                                                                                           |
| Appliances        | Dishwasher, Dryer, Electric S | tove Refriderator | Washer                                                                                                                                                                                                                                                                                                                                                                                                                                                                                                                                                    |
| Heating           | Forced Air                    |                   |                                                                                                                                                                                                                                                                                                                                                                                                                                                                                                                                                           |
| Cooling           | None                          |                   |                                                                                                                                                                                                                                                                                                                                                                                                                                                                                                                                                           |
| Fireplace         | Yes                           |                   |                                                                                                                                                                                                                                                                                                                                                                                                                                                                                                                                                           |
| # of Fireplaces   | 1                             |                   |                                                                                                                                                                                                                                                                                                                                                                                                                                                                                                                                                           |
| Fireplaces        | Gas                           | P                 |                                                                                                                                                                                                                                                                                                                                                                                                                                                                                                                                                           |
| Has Basement      | Yes                           |                   | PT                                                                                                                                                                                                                                                                                                                                                                                                                                                                                                                                                        |
| Basement          | Finished, Full                |                   |                                                                                                                                                                                                                                                                                                                                                                                                                                                                                                                                                           |