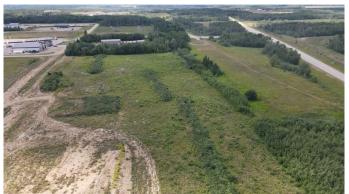

#### \$140,000

0 Bedroom, 0.00 Bathroom, Land on 9.17 Acres

NONE, Rural Northern Lights, County of, Alberta

Over 9 acres for sale that has the great exposure from all directions - portion faces north to give exposure on 986 as the traffic goes by. There is also possibility of direct access into the subdivision west of this propery With over 9 acres here there is more than enough land to build your shop and turn your trucks around. The Highway location gives easy and direct to the Mercer Pulp mill, CNRL, Batex and Obsidian oilfields,... this will be a great opportunity to expand your business or bring something new into the area. Call today if you are interested!!!

#### **Essential Information**

MLS® # A2224650 Price \$140,000

Bathrooms 0.00 Acres 9.17 Type Land

Sub-Type Commercial Land

Status Active

# **Community Information**

Address Lot 3 Hwy 986

Subdivision NONE

City Rural Northern Lights, County of

County Northern Lights, County of

Province Alberta
Postal Code T8S 1S4