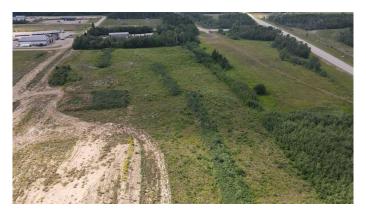

#### \$140,000

0 Bedroom, 0.00 Bathroom, Land on 9.17 Acres

NONE, Rural Northern Lights, County of, Alberta

Over 9 acres for sale that has the great exposure from all directions - portion faces north to give exposure on 986 as the traffic goes by. There is also possibility of direct access into the subdivision west of this propery With over 9 acres here there is more than enough land to build your shop and turn your trucks around. The Highway location gives easy and direct to the Mercer Pulp mill, CNRL, Batex and Obsidian oilfields,... this will be a great opportunity to expand your business or bring something new into the area. Call today if you are interested!!!

#### **Essential Information**

MLS® # A2224650 Price \$140,000

Bathrooms 0.00 Acres 9.17 Type Land

Sub-Type Commercial Land

Status Active

# **Community Information**

Address Lot 3 Hwy 986

Subdivision NONE

City Rural Northern Lights, County of

County Northern Lights, County of

Province Alberta
Postal Code T8S 1S4