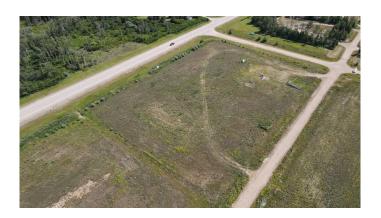

## \$350,000

0 Bedroom, 0.00 Bathroom, Land on 5.02 Acres

NONE, Rural Northern Lights, County of, Alberta

Just over 5 acres of land located on a corner lot within a larger subdivision that is locate at the intersection of Hwy 989 and Hwy 743 - this is a parcel that is build ready. There is a well, 3 phase power on the property telephone and fencing. Gas is in the subdivision but arrangements would be required for a service to be installed. Land has been graded and gravelled to finish elevation - boundary border trees planted - access is on the interior access road and this is a ready to build site. Excellent opportunity for your company to locate on or for a staging area if you have work nearby. Camping facilities within walking distance for out of town crews if needed. Location is prime and all the utilities you need are either on property or on property line