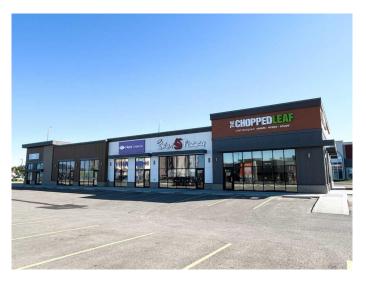

#### \$34

0 Bedroom, 0.00 Bathroom, Commercial on 0.00 Acres

Southland, Medicine Hat, Alberta

Strategically positioned at 1721 Strachan Road SE, this high-visibility 1,000?SF CRU is located in the heart of Medicine Hat's busiest commercial hub, surrounded by top national retailers including Walmart, Canadian Tire, Home Depot, Sobeys, Save-On-Foods, Staples, Boston Pizza, Tim Hortons, and many more. With seamless access from the Trans-Canada Highway and Dunmore Road, this unit offers exceptional signage potential and nonstop consumer trafficâ€"ideal for professional service users such as financial, insurance, personal wellness, medical, dental, or optical providers. According to the International Council of Shopping Centers (ICSC), businesses located adjacent to major retail anchors experience a sales lift of 30–40% on average, driven by increased visibility and built-in customer flow. This is a standout opportunity to position your brand in one of Medicine Hat's most high-performing retail corridors. Offered at \$34 PSF plus GST, utilities, and Operating Costs (estimated at \$11.50 PSF for 2025). Available October 1, 2025.