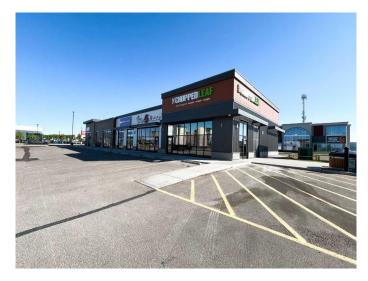

#### \$34

0 Bedroom, 0.00 Bathroom, Commercial on 0.00 Acres

Southland, Medicine Hat, Alberta

Strategically positioned at 1721 Strachan Road SE, this high-visibility 1,000?SF CRU is located in the heart of Medicine Hat's busiest commercial hub, surrounded by top national retailers including Walmart, Canadian Tire, Home Depot, Sobeys, Save-On-Foods, Staples, Boston Pizza, Tim Hortons, and many more. With seamless access from the Trans-Canada Highway and Dunmore Road, this unit offers exceptional signage potential and nonstop consumer trafficâ€"ideal for professional service users such as financial, insurance, personal wellness, medical, dental, or optical providers. According to the International Council of Shopping Centers (ICSC), businesses located adjacent to major retail anchors experience a sales lift of 30–40% on average, driven by increased visibility and built-in customer flow. This is a standout opportunity to position your brand in one of Medicine Hat's most high-performing retail corridors. Offered at \$34 PSF plus GST, utilities, and Operating Costs (estimated at \$11.50 PSF for 2025). Available October 1, 2025.