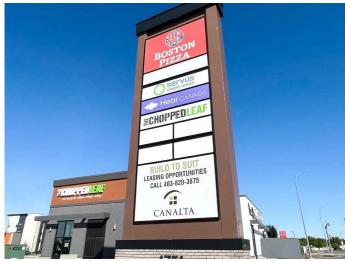

#### \$34

0 Bedroom, 0.00 Bathroom, Commercial on 0.00 Acres

Southland, Medicine Hat, Alberta

Strategically positioned at 1721 Strachan Road SE, this high-visibility 1,000?SF CRU is located in the heart of Medicine Hat's busiest commercial hub, surrounded by top national retailers including Walmart, Canadian Tire, Home Depot, Sobeys, Save-On-Foods, Staples, Boston Pizza, Tim Hortons, and many more. With seamless access from the Trans-Canada Highway and Dunmore Road, this unit offers exceptional signage potential and nonstop consumer trafficâ€"ideal for professional service users such as financial, insurance, personal wellness, medical, dental, or optical providers. According to the International Council of Shopping Centers (ICSC), businesses located adjacent to major retail anchors experience a sales lift of 30–40% on average, driven by increased visibility and built-in customer flow. This is a standout opportunity to position your brand in one of Medicine Hat's most high-performing retail corridors. Offered at \$34 PSF plus GST, utilities, and Operating Costs (estimated at \$11.50 PSF for 2025). Available October 1, 2025.