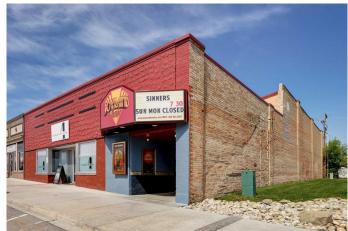

# \$750,000

0 Bedroom, 0.00 Bathroom, Commercial on 0.00 Acres

Downtown\_Strathmore, Strathmore, Alberta

Step into the spotlight with this box-office gem in the heart of Strathmore! The historic Joyland Movie Theatre is now playing "Your Next Investment Opportunity.― This unique commercial property offers more than just nostalgiaâ€"it delivers real-world potential with two distinct revenue streams. Main Feature: The iconic Joyland Theatre, rich with character and history situated on a high-traffic street with excellent visibility and pedestrian access. Bonus Scene: An additional space with a separate entrance, currently leased and home to a thriving Pilates studio. This bonus area offers immediate passive income Ideal for investors seeking a unique opportunity. With over 5000 sq ft of opportunity, this property has the star power to become a leading attraction in Strathmore's business district. So whether you're looking to reboot a classic or premiere a new concept, Joyland is ready for its next act. The theatre has been a going concern in Strathmore for 100 years. This is a great opportunity to buy a turn key business and start your dream of being an entrepreneur or add this to your investment portfolio. Please do not approach owner or staff directly. Please call your agent for any inquiries.