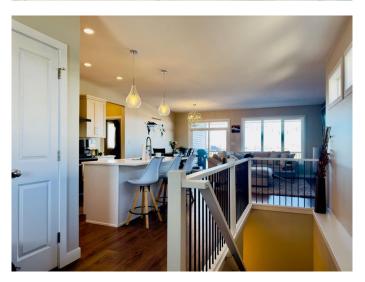

From the moment you walk in, you're greeted by an open-concept main floor that feels bright, spacious, and welcoming. The kitchen is a true centerpiece, boasting sleek modern appliances, ample counter space, and a large island that makes it perfect for both daily living and entertaining. The adjoining living and dining areas flow seamlessly, creating a warm and inviting space to gather with friends and family.