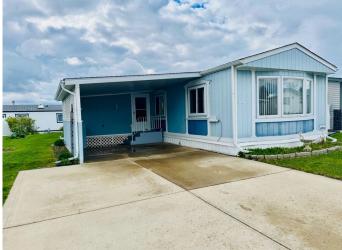

#### \$164,000

3 Bedroom, 2.00 Bathroom, 1,082 sqft Mobile on 0.00 Acres

Waskasoo Estates, Rural Red Deer County, Alberta

Looking to downsize without compromising on comfort? This well-kept 3-bedroom home is located in the 40+ section of the desirable adult community of Waskasoo Estates. It features a 2-piece en-suite off the primary bedroom and a well-appointed 4-piece main bathroom.

Enjoy outdoor living with a welcoming  $8\hat{a}\in^{TM}x15\hat{a}\in^{TM}$  front porch with storage, a  $16\hat{a}\in^{TM}x10\hat{a}\in^{TM}$  covered deck, and a  $25\hat{a}\in^{TM}$ carport. Inside, the open kitchen and dining area, complemented by a large bay window, create a bright and inviting atmosphere. The yard includes mature greenery, a small garden space, and an  $8\hat{a}\in^{TM}x8\hat{a}\in^{TM}$  storage shed.