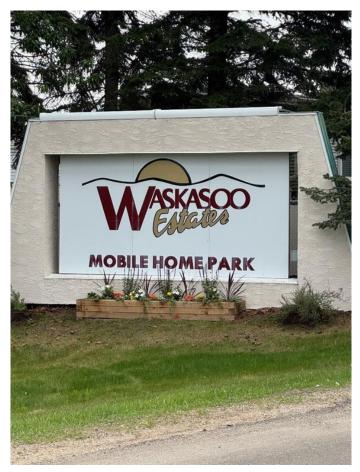

Waskasoo Estates is an SRI community located between Red Deer and Gasoline Alley off 2A at 37543 England Way. This well-maintained park offers both family and 40+ zoning, with this particular home situated in the 40+ area. It's a quiet neighborhood surrounded by mature trees and local wildlife, with a community feel enhanced by a social room that hosts card games, potlucks, and other activities. Conveniently close to all amenities.