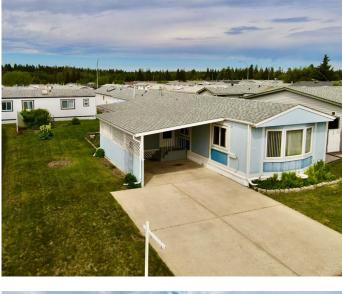

#### \$164,000

3 Bedroom, 2.00 Bathroom, 1,082 sqft Mobile on 0.00 Acres

Waskasoo Estates, Rural Red Deer County, Alberta

Looking to downsize without compromising on comfort? This well-kept 3-bedroom home is located in the 40+ section of the desirable adult community of Waskasoo Estates. It features a 2-piece en-suite off the primary bedroom and a well-appointed 4-piece main bathroom.

Enjoy outdoor living with a welcoming  $8\hat{a}\in^{TM}x15\hat{a}\in^{TM}$  front porch with storage, a  $16\hat{a}\in^{TM}x10\hat{a}\in^{TM}$  covered deck, and a  $25\hat{a}\in^{TM}$ carport. Inside, the open kitchen and dining area, complemented by a large bay window, create a bright and inviting atmosphere. The yard includes mature greenery, a small garden space, and an  $8\hat{a}\in^{TM}x8\hat{a}\in^{TM}$  storage shed.