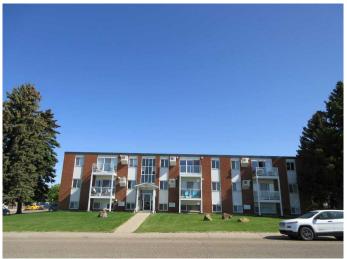

# \$195,900 - 18, 512 Mccutcheon Drive Nw, Medicine Hat

MLS® #A2224366

### \$195,900

1 Bedroom, 1.00 Bathroom, 772 sqft Residential on 0.00 Acres

Northwest Crescent Heights, Medicine Hat, Alberta

SUPER spacious one bedroom condo with a incredible view MUST be seen. In-suite Laundry, tons of natural light as you have an unobstructed view to the city. Private, quiet, immaculate unit with an excellent appliance and window covering package. Age restriction 21 yrs. Pets allowed approval of condo corporation. Shows 10/10. Location 10/10. Priced 10/10. Immediate possession possible.