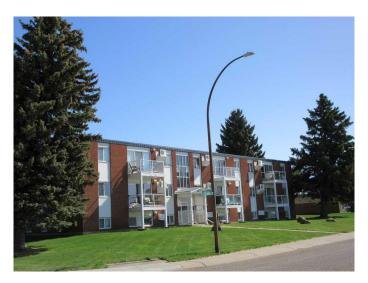

# \$195,900 - 18, 512 Mccutcheon Drive Nw, Medicine Hat

MLS® #A2224366

### \$195,900

1 Bedroom, 1.00 Bathroom, 772 sqft Residential on 0.00 Acres

Northwest Crescent Heights, Medicine Hat, Alberta

SUPER spacious one bedroom condo with a incredible view MUST be seen. In-suite Laundry, tons of natural light as you have an unobstructed view to the city. Private, quiet, immaculate unit with an excellent appliance and window covering package. Age restriction 21 yrs. Pets allowed approval of condo corporation. Shows 10/10. Location 10/10. Priced 10/10. Immediate possession possible.

#### **Exterior**

Exterior Features Balcony
Roof Tar/Gravel

Construction Brick, Vinyl Siding, Wood Frame

Foundation Poured Concrete