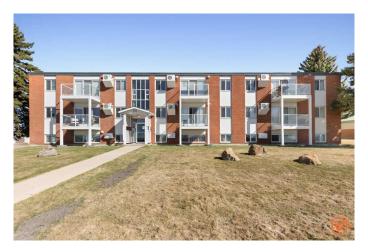

# \$195,900 - 18, 512 Mccutcheon Drive Nw, Medicine Hat

MLS® #A2224366

### \$195,900

1 Bedroom, 1.00 Bathroom, 772 sqft Residential on 0.00 Acres

Northwest Crescent Heights, Medicine Hat, Alberta

SUPER spacious one bedroom condo with a incredible view MUST be seen. In-suite Laundry, tons of natural light as you have an unobstructed view to the city. Private, quiet, immaculate unit with an excellent appliance and window covering package. Age restriction 21 yrs. Pets allowed approval of condo corporation. Shows 10/10. Location 10/10. Priced 10/10. Immediate possession possible.