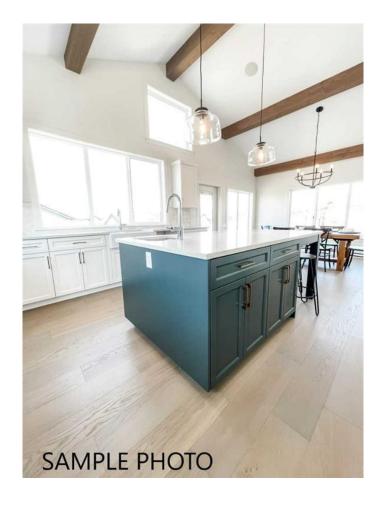

### \$789,900

3 Bedroom, 3.00 Bathroom, 2,544 sqft Residential on 0.20 Acres

Whispering Ridge, Rural Grande Prairie No. 1, County of, Alberta

\*High Mark Homes Job 374\* The Jayla is a spacious and elegant two storey that offers everything you need for comfortable and luxurious living (with no rear neighbors and close to 2 future schools). With 3 bedrooms and 2.5 bathrooms, The Jayla provides ample space for your family and guests. The open concept design allows for seamless flow of the abundance of natural light and creates a welcoming ambiance. One of the standout features of The Jayla is the laundry room conveniently located on the upper floor. This design choice makes laundry day a breeze. The bonus room upstairs offers endless possibilities. Whether you envision it as a playroom, home theater, this versatile room can be tailored to suit your lifestyle. As you enter the home through the rear entry, you'll find lockers that provide convenient storage for coats, shoes, and bags. The main floor also boasts an office space, perfect for those who work from home or need a dedicated area for productivity. The living room and expansive kitchen feature stunning timber beams in the vaulted ceiling and unobstructed views of the sunsets. This architectural detail creates a visually appealing focal point and enhances the overall aesthetic of the home. A triple car garage measures 34'x28' offering plenty of parking space. With its well-designed floor plan and thoughtful features, The Jayla is

#### Interior

Interior Features Breakfast Bar, Double Vanity, High Ceilings, Kitchen Island, Open

Floorplan, Pantry, Quartz Counters, See Remarks, Soaking Tub,

Storage, Vaulted Ceiling(s), Walk-In Closet(s), Beamed Ceilings