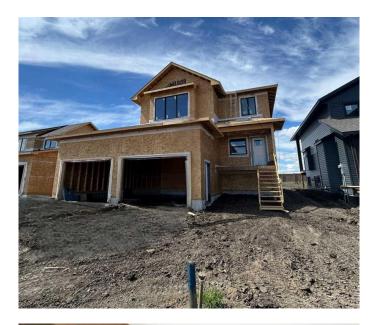

# **\$789,900 - 14516 107b Street, Rural Grande Prairie No. 1, County of**

MLS® #A2224335

### \$789,900

3 Bedroom, 3.00 Bathroom, 2,544 sqft Residential on 0.20 Acres

Whispering Ridge, Rural Grande Prairie No. 1, County of, Alberta

\*High Mark Homes Job 374\* The Jayla is a spacious and elegant two storey that offers everything you need for comfortable and luxurious living (with no rear neighbors and close to 2 future schools). With 3 bedrooms and 2.5 bathrooms, The Jayla provides ample space for your family and guests. The open concept design allows for seamless flow of the abundance of natural light and creates a welcoming ambiance. One of the standout features of The Jayla is the laundry room conveniently located on the upper floor. This design choice makes laundry day a breeze. The bonus room upstairs offers endless possibilities. Whether you envision it as a playroom, home theater, this versatile room can be tailored to suit your lifestyle. As you enter the home through the rear entry, you'll find lockers that provide convenient storage for coats, shoes, and bags. The main floor also boasts an office space, perfect for those who work from home or need a dedicated area for productivity. The living room and expansive kitchen feature stunning timber beams in the vaulted ceiling and unobstructed views of the sunsets. This architectural detail creates a visually appealing focal point and enhances the overall aesthetic of the home. A triple car garage measures 34'x28' offering plenty of parking space. With its well-designed floor plan and thoughtful features, The Jayla is

the ideal choice for those seeking a beautiful and functional home. Estimated completion is September 26, 2025. \*Seller is a licensed Realtor in the province of Alberta