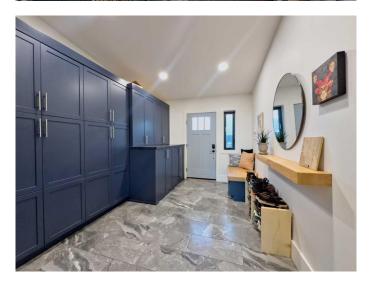

### \$629,000

0 Bedroom, 0.00 Bathroom, Commercial on 0.06 Acres

NONE, Coleman, Alberta

With a fresh breath of life and activity in downtown Coleman, including street-scaping and revitalization of this area in the last few years, along with some very well established businesses combining with some new ones that have set up shop, this is a great place to live and run your commercial business, or hold an investment property in the beautiful Crowsnest Pass. With a dedicated commercial space on the main level, and apartment on the top level, there are a ton of features that come along with this property including modern construction with legal fire separation between the residential and commercial space (with separate furnaces and electrical panels, and fire separation for each space), and the commercial space meets ADA requirements. Triple pane, Low E, Argon Windows with black exteriors throughout, custom solid wood entry doors on commercial space, custom cabinets and quartz throughout both commercial and residential space, stainless steel commercial grade appliances with 36― gas range and oven, farm sink in island with additional prep sink, full walk in custom pantry, custom cabinetry in mudroom/laundry, residential hot water on demand and water softener, and a high efficiency wood burning stove in residential space. The entire building is spray foam insulated, has a standing seam full metal roof with low maintenance stucco exterior, and comes with a 2 piece bathroom in the commercial space, 2 full baths in residential

space, master closet with full custom cabinetry, central vacuum (in residential space), and an exterior deck with custom metal railings and ample parking for 3 vehicles and/or trailer in back. Coffee equipment/business as shown in photos is not included in sale.