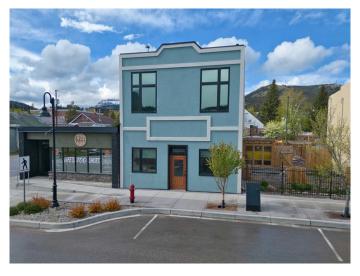

### \$629,000

0 Bedroom, 0.00 Bathroom, Commercial on 0.06 Acres

NONE, Coleman, Alberta

With a fresh breath of life and activity in downtown Coleman, including street-scaping and revitalization of this area in the last few years, along with some very well established businesses combining with some new ones that have set up shop, this is a great place to live and run your commercial business, or hold an investment property in the beautiful Crowsnest Pass. With a dedicated commercial space on the main level, and apartment on the top level, there are a ton of features that come along with this property including modern construction with legal fire separation between the residential and commercial space (with separate furnaces and electrical panels, and fire separation for each space), and the commercial space meets ADA requirements. Triple pane, Low E, Argon Windows with black exteriors throughout, custom solid wood entry doors on commercial space, custom cabinets and quartz throughout both commercial and residential space, stainless steel commercial grade appliances with 36― gas range and oven, farm sink in island with additional prep sink, full walk in custom pantry, custom cabinetry in mudroom/laundry, residential hot water on demand and water softener, and a high efficiency wood burning stove in residential space. The entire building is spray foam insulated, has a standing seam full metal roof with low maintenance stucco exterior, and comes with a 2 piece bathroom in the commercial space, 2 full baths in residential

space, master closet with full custom cabinetry, central vacuum (in residential space), and an exterior deck with custom metal railings and ample parking for 3 vehicles and/or trailer in back. Coffee equipment/business as shown in photos is not included in sale.