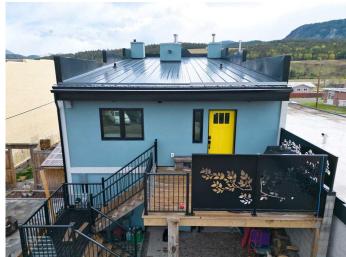

### \$629,000

0 Bedroom, 0.00 Bathroom, Commercial on 0.06 Acres

NONE, Coleman, Alberta

With a fresh breath of life and activity in downtown Coleman, including street-scaping and revitalization of this area in the last few years, along with some very well established businesses combining with some new ones that have set up shop, this is a great place to live and run your commercial business, or hold an investment property in the beautiful Crowsnest Pass. With a dedicated commercial space on the main level, and apartment on the top level, there are a ton of features that come along with this property including modern construction with legal fire separation between the residential and commercial space (with separate furnaces and electrical panels, and fire separation for each space), and the commercial space meets ADA requirements. Triple pane, Low E, Argon Windows with black exteriors throughout, custom solid wood entry doors on commercial space, custom cabinets and quartz throughout both commercial and residential space, stainless steel commercial grade appliances with 36― gas range and oven, farm sink in island with additional prep sink, full walk in custom pantry, custom cabinetry in mudroom/laundry, residential hot water on demand and water softener, and a high efficiency wood burning stove in residential space. The entire building is spray foam insulated, has a standing seam full metal roof with low maintenance stucco exterior, and comes with a 2 piece bathroom in the commercial space, 2 full baths in residential

space, master closet with full custom cabinetry, central vacuum (in residential space), and an exterior deck with custom metal railings and ample parking for 3 vehicles and/or trailer in back. Coffee equipment/business as shown in photos is not included in sale.