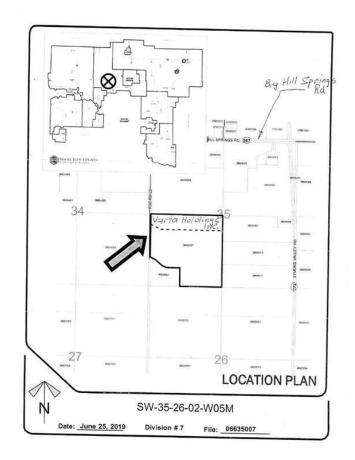

## \$1,200,000

0 Bedroom, 0.00 Bathroom, Land on 33.01 Acres

NONE, Rural Rocky View County, Alberta

33 Acres suitable for building your dream home. Mountain View from the property. Electricity located at approach to property. Land is presently leased out. Listing includes sale of the Corporation, land is in Corporation Name, just need to change directors.

# **Community Information**

Address Rr292 Symon's Valley Road

Subdivision NONE

City Rural Rocky View County

County Rocky View County

Province Alberta
Postal Code T0M 0S0