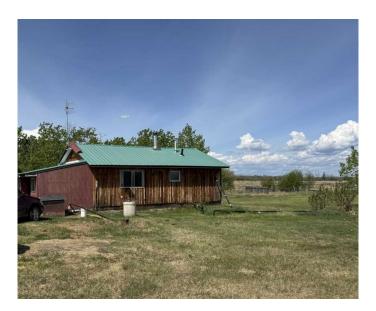

## \$200,000

2 Bedroom, 1.00 Bathroom, 820 sqft Residential on 12.26 Acres

NONE, Rural Peace No. 135, M.D. of, Alberta

Just a short 10-minute drive from Peace River awaits this 12.25-acre property, complete with an 800+ sq.ft. modest 2 bed, 1 bath home, built in 2005. Also on the property is a 35' x 32' building with an unheated shop on one side and an 8-place heated kennel on the other side. Additionally, there are numerous other out buildings including a greenhouse. This property, close to town offers many options for country living with the possibility of an income generating kennel. Live in the existing home while building your new home or move a modular home onto the property â€l the possibilities await you.

#### **Essential Information**

MLS® # A2224258
Price \$200,000

Bedrooms 2
Bathrooms 1.00
Full Baths 1

Square Footage 820

Acres 12.26 Year Built 2005

Type Residential Sub-Type Detached

Style Acreage with Residence, Bungalow

#### **Exterior**

Exterior Features Dog Run

Lot Description Treed, Triangular Lot

Roof Metal

Construction Wood Frame, Wood Siding Foundation Piling(s), Poured Concrete