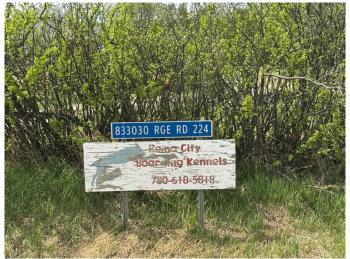

# **Community Information**

Address 833030 Range Road 224

Subdivision NONE

City Rural Peace No. 135, M.D. of

County Peace No. 135, M.D. of

Province Alberta
Postal Code T0H 1W0

## \$200,000

2 Bedroom, 1.00 Bathroom, 820 sqft Residential on 12.26 Acres

NONE, Rural Peace No. 135, M.D. of, Alberta

Just a short 10-minute drive from Peace River awaits this 12.25-acre property, complete with an 800+ sq.ft. modest 2 bed, 1 bath home, built in 2005. Also on the property is a 35' x 32' building with an unheated shop on one side and an 8-place heated kennel on the other side. Additionally, there are numerous other out buildings including a greenhouse. This property, close to town offers many options for country living with the possibility of an income generating kennel. Live in the existing home while building your new home or move a modular home onto the property â€l the possibilities await you.