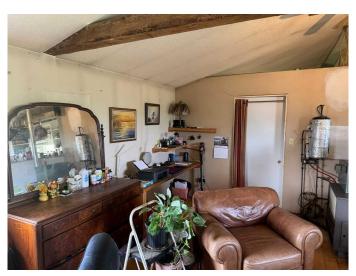

## \$200,000

2 Bedroom, 1.00 Bathroom, 820 sqft Residential on 12.26 Acres

NONE, Rural Peace No. 135, M.D. of, Alberta

Just a short 10-minute drive from Peace River awaits this 12.25-acre property, complete with an 800+ sq.ft. modest 2 bed, 1 bath home, built in 2005. Also on the property is a 35' x 32' building with an unheated shop on one side and an 8-place heated kennel on the other side. Additionally, there are numerous other out buildings including a greenhouse. This property, close to town offers many options for country living with the possibility of an income generating kennel. Live in the existing home while building your new home or move a modular home onto the property â€l the possibilities await you.

### Interior

Interior Features See Remarks

Appliances Gas Range, Refrigerator, Washer/Dryer

Heating Natural Gas, Other

Cooling None
Basement None