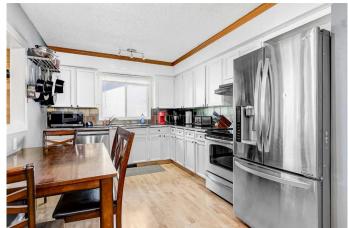

#### Interior

Interior Features See Remarks

Appliances Dishwasher, Dryer, Refrigerator, Stove(s), Washer

Heating Fireplace(s), Natural Gas

Cooling None
Fireplace Yes