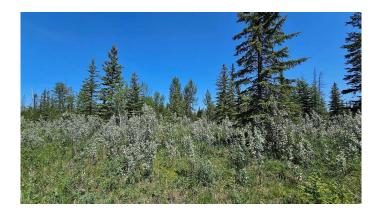

### \$208,000

0 Bedroom, 0.00 Bathroom, Land on 2.69 Acres

NONE, Rural Mountain View County, Alberta

Welcome to Riverside Green â€" a stunning new subdivision that blends serene natural beauty with ultimate convenience. Lot 20 offers a rare opportunity to design and build your dream home on 2.69 acres of pristine, treed land. Nestled in privacy and surrounded by nature, this lot provides the perfect canvas to create your ideal layout â€" whether that's a sprawling custom home, detached garage, or a graceful circular driveway winding through the trees. Electricity and natural gas are already at the property line, making the planning process that much smoother. With ample space and, you're free to bring your vision to life in a setting that feels both tucked away and entirely accessible. Just a short walk brings you to the scenic Red Deer River â€" a paradise for anglers, kayakers, and those who appreciate a peaceful riverside stroll. Adventure seekers will love the proximity to crown land with well-marked snowmobile and ATV trails just 10 minutes to the west. Golf enthusiasts will be thrilled to find multiple championship golf courses within a 20-minute drive. Riverside Green is where crisp air, towering trees, roaming wildlifeâ€"from deer and elk to moose and waterfowl, and endless potential come together in perfect harmony. Whether you're envisioning a family retreat, a forever home, or a tranquil getaway, this lot is your blank slate in nature's masterpiece. Your dream starts here. Come walk the land