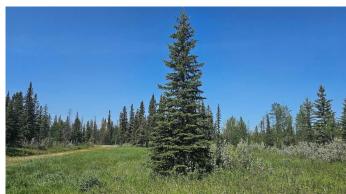

### \$208,000

0 Bedroom, 0.00 Bathroom, Land on 2.69 Acres

NONE, Rural Mountain View County, Alberta

Welcome to Riverside Green â€" a stunning new subdivision that blends serene natural beauty with ultimate convenience. Lot 20 offers a rare opportunity to design and build your dream home on 2.69 acres of pristine, treed land. Nestled in privacy and surrounded by nature, this lot provides the perfect canvas to create your ideal layout â€" whether that's a sprawling custom home, detached garage, or a graceful circular driveway winding through the trees. Electricity and natural gas are already at the property line, making the planning process that much smoother. With ample space and, you're free to bring your vision to life in a setting that feels both tucked away and entirely accessible. Just a short walk brings you to the scenic Red Deer River â€" a paradise for anglers, kayakers, and those who appreciate a peaceful riverside stroll. Adventure seekers will love the proximity to crown land with well-marked snowmobile and ATV trails just 10 minutes to the west. Golf enthusiasts will be thrilled to find multiple championship golf courses within a 20-minute drive. Riverside Green is where crisp air, towering trees, roaming wildlifeâ€"from deer and elk to moose and waterfowl, and endless potential come together in perfect harmony. Whether you're envisioning a family retreat, a forever home, or a tranquil getaway, this lot is your blank slate in nature's masterpiece. Your dream starts here. Come walk the land