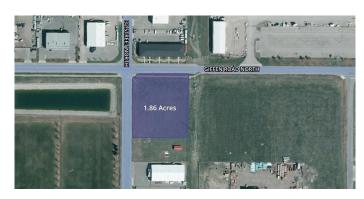

### \$530,000

0 Bedroom, 0.00 Bathroom, Commercial on 1.86 Acres

Sherring Industrial Park, Lethbridge, Alberta

Three individually titled lots totaling 1.86 acres. Being a corner lot, this site offers flexible development options with the opportunity for multiple points of access from 32 St N or Giffen Rd N. All City of Lethbridge utilities are available to the site, as well as fiber optic internet which was recently installed throughout the park. The parcel is competitively priced at nearly \$10,000 less per-acre than other comparable lots in the area. The site dimensions are approximately 310' (north-to-south) by 260' (east-to-west), with 550' of frontage. Although the site is zoned Direct Control (DC), there are a number of permitted and discretionary uses to accommodate a wide range of potential users.

## **Community Information**

Address 3222 Giffen Road N

Subdivision Sherring Industrial Park

City Lethbridge

County Lethbridge

Province Alberta

Postal Code T1H 7A2