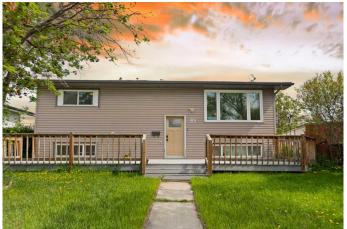

# \$549,900 - 83 Penmeadows Place Se, Calgary

MLS® #A2224102

## \$549,900

4 Bedroom, 2.00 Bathroom, 1,007 sqft Residential on 0.12 Acres

Penbrooke Meadows, Calgary, Alberta

Do not miss out this well set up property, live up rent down, located in a Cul-De-Sac, lot of street parking. 2 good size bedrooms on main floor, separated Laundry room on main floor, open kitchen with white Quartz counter top, shiny backflash, and all energy efficient high-end appliances, open concept with lot of sun lights. The illegal Suite in the basement, very nice set up and efficient, 2 good size bedrooms, nice kitchen cabinets and high-end appliances, separated laundry room for the basement. Double rear detached garage with heated, New high efficient furnace 2021, Hot water tank 2024, New toilets on both bathroom 2024, Front windows on both floor 2024, basement bathtub 2024.