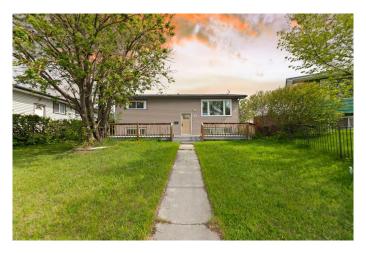

# \$549,900 - 83 Penmeadows Place Se, Calgary

MLS® #A2224102

## \$549,900

4 Bedroom, 2.00 Bathroom, 1,007 sqft Residential on 0.12 Acres

Penbrooke Meadows, Calgary, Alberta

Do not miss out this well set up property, live up rent down, located in a Cul-De-Sac, lot of street parking. 2 good size bedrooms on main floor, separated Laundry room on main floor, open kitchen with white Quartz counter top, shiny backflash, and all energy efficient high-end appliances, open concept with lot of sun lights. The illegal Suite in the basement, very nice set up and efficient, 2 good size bedrooms, nice kitchen cabinets and high-end appliances, separated laundry room for the basement. Double rear detached garage with heated, New high efficient furnace 2021, Hot water tank 2024, New toilets on both bathroom 2024, Front windows on both floor 2024, basement bathtub 2024.