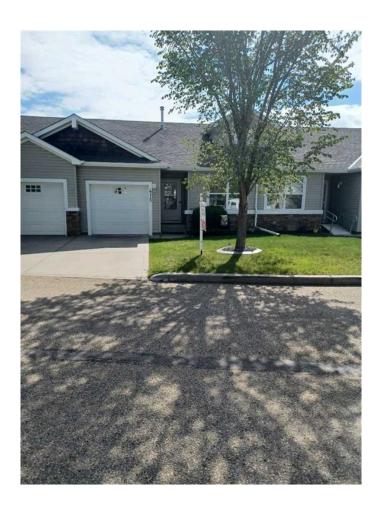

### \$359,000

2 Bedroom, 2.00 Bathroom, 822 sqft Residential on 0.06 Acres

Johnstone Park, Red Deer, Alberta

Adult living for downsizing situations, quiet street and green space behind, smaller single car garage with welcoming clubhouse and low fees. Two bedrooms and a den 2 full baths and basement entrance to green space. Very functional space for mobility challenged.

#### **Amenities**

Amenities Clubhouse

Utilities Cable Available, Electricity

Garbage Collection, Phone

Connected

Parking Spaces 1

Parking Driveway, Single Garage Atta

# of Garages 1

Interior

Interior Features Vinyl Windows

Appliances Dishwasher, Garage Control(

Heating Forced Air, Natural Gas

Cooling None Fireplace Yes