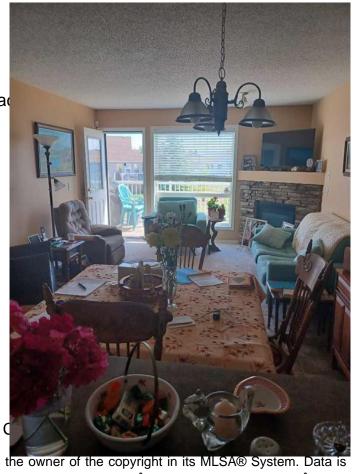

# of Fireplaces 1

Fireplaces Gas, Living Room, Stone

Has Basement Yes

Basement Exterior Entry, Full

**Exterior** 

Exterior Features Balcony

Lot Description Backs on to Park/Green Space

Roof Asphalt Shingle