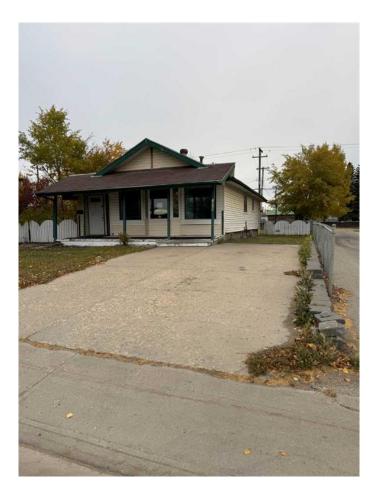

# \$1,400 - 10207 102 Street, Grande Prairie

MLS® #A2224031

#### \$1,400

0 Bedroom, 0.00 Bathroom, Commercial on 0.00 Acres

Central Business District., Grande Prairie, Alberta

STAND-ALONE CENTRAL COMMERCIAL PROPERTY AVAILABLE FOR LEASE WITH IMMEDIATE OCCUPANCY. This property offers a great mix of visibility, parking, flexible interior space, exterior storage and much more. Over 1000sq.ft. on the main level with plumbing & electrical upgrades installed to meet many different potential uses. Lower level can offer additional storage space.Â These style of commercial properties do not come available often in the city of Grande Prairie. The CC zoning allows for many different types of uses. This is a gross monthly lease with monthly cost encompassing: rent, property taxes & building insurance, tenant is simply responsible for utilities + repairs/maintenance. An affordable way to take your business operations to the next level. Call a commercial Realtor today to book a showing and see everything this property has to offer you.

### **Essential Information**

| MLS® #     | A2224031   |
|------------|------------|
| Price      | \$1,400    |
| Bathrooms  | 0.00       |
| Acres      | 0.00       |
| Year Built | 1932       |
| Туре       | Commercial |

# **Community Information**

| Address     | 10207 102 Street           |
|-------------|----------------------------|
| Subdivision | Central Business District. |
| City        | Grande Prairie             |
| County      | Grande Prairie             |
| Province    | Alberta                    |
| Postal Code | T8V 1M2                    |
|             |                            |